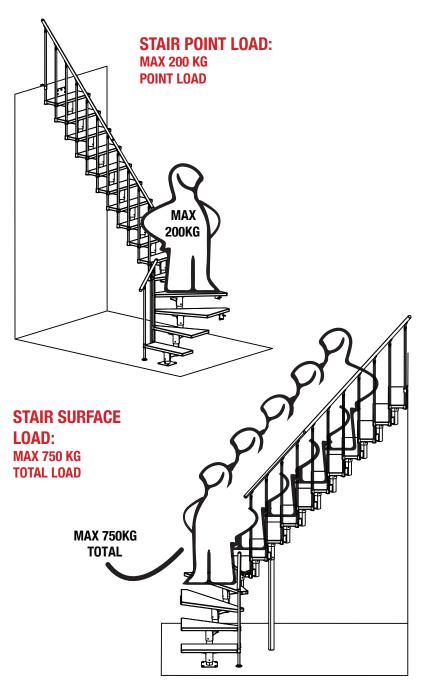

## PRODUCT FAMILY LOAD DECLARATION

## **CORK STAIR**



This is the graphical presentation of some of the relevant design criterias to this stair. The shown criteria are those that have the most direct impact for the actual use of the product. For further details we refer to the relevant Norms:

The load of the stair is assessed acording to Eurocodes:

DS/EN 1991-1-1: Eurocode 1: Actions on structures - Part 1-1: General actions EN 1991-1-4:2007 Eurocode 1: Actions on structures - Part 1-4: General actions EN 1993-1-8:2007 Eurocode 3: Design of steel structures - Part 1-8: Design of joints

## The main cases are:





BANISTER LOAD: MAX 50 KG HORIZONTAL LOAD PR 1 METER