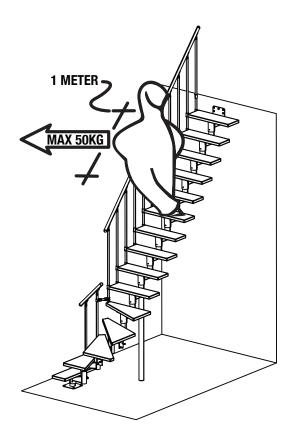

## PRODUCT FAMILY LOAD DECLARATION

## **CORK STAIR**



This is the graphical presentation of some of the relevant design criterias to this stair. The shown criteria are those that have the most direct impact for the actual use of the product. For further details we refer to the relevant Norms:

The load of the stair is assessed acording to Eurocodes:

DS/EN 1991-1-1: Eurocode 1: Actions on structures - Part 1-1: General actions EN 1991-1-4:2007 Eurocode 1: Actions on structures - Part 1-4: General actions EN 1993-1-8:2007 Eurocode 3: Design of steel structures - Part 1-8: Design of joints

## The main cases are:





BANISTER LOAD: MAX 50 KG HORIZONTAL LOAD PR 1 METER