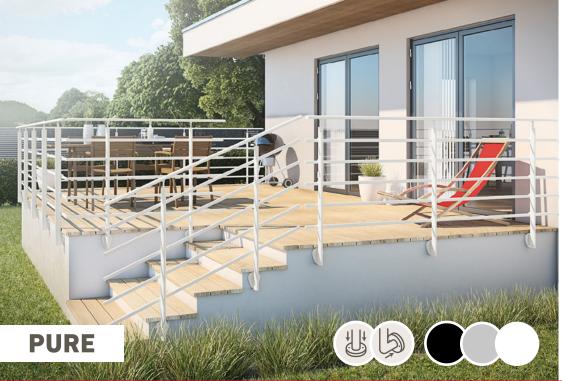

## PURE

### **PURE**

Our PURE Balustrade system is an oval tube system available in 3 colours Titanium, Black and White.

- » Wall or floor mounted post option.
- The PURE is available in 150 cm packs comprising of 2 posts, 5 horizontal tubes and a handrail and fixings to join the system or End cap. The system can be joined for longer run requirements or cut to suit the length of balustrade required.
- » Handrail height of 100cm.
- Corner pack available to turn a maximum of 90 degrees.
- » Rated internally or externally.