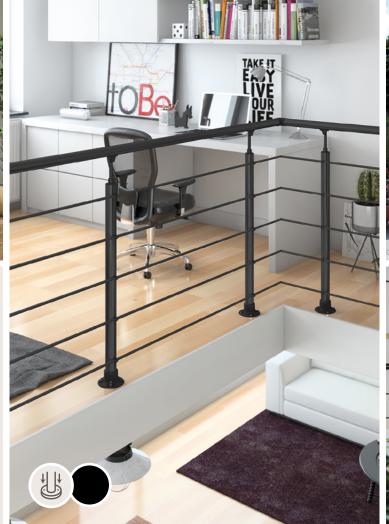

# CLEAN

The CLEAN balustrade is available in 150 cm packs which comprises of 2 vertical posts, 5 horizontal tubes and handrail and fixings to join the system or End cap. The system can be joined for longer run requirements or cut to suit the length of balustrade required.

- » Wall or floor mounted post option packs.
- The system is available in Aluminium or Black finish.
- » Timber fixings are included in the pack.
- » Maximum Handrail height of 100 cm
- Corner packs available to run the system seamlessly round corners or down inclines such as steps.
- » Rated internally or externally.