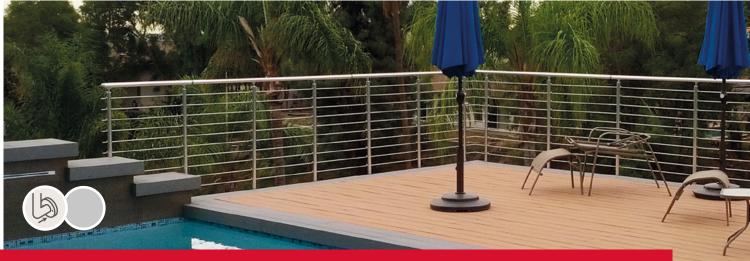

# CLEAN

The CLEAN balustrade is available in 150 cm packs which comprises of 2 vertical posts, 5 horizontal tubes and handrail and fixings to join the system or End cap. The system can be joined for longer run requirements or cut to suit the length of balustrade required.

- » Wall or floor mounted post option packs.
- The system is available in Aluminium or Black finish.
- » Timber fixings are included in the pack.
- » Maximum Handrail height of 100 cm
- Corner packs available to run the system seamlessly round corners or down inclines such as steps.
- » Rated internally or externally.