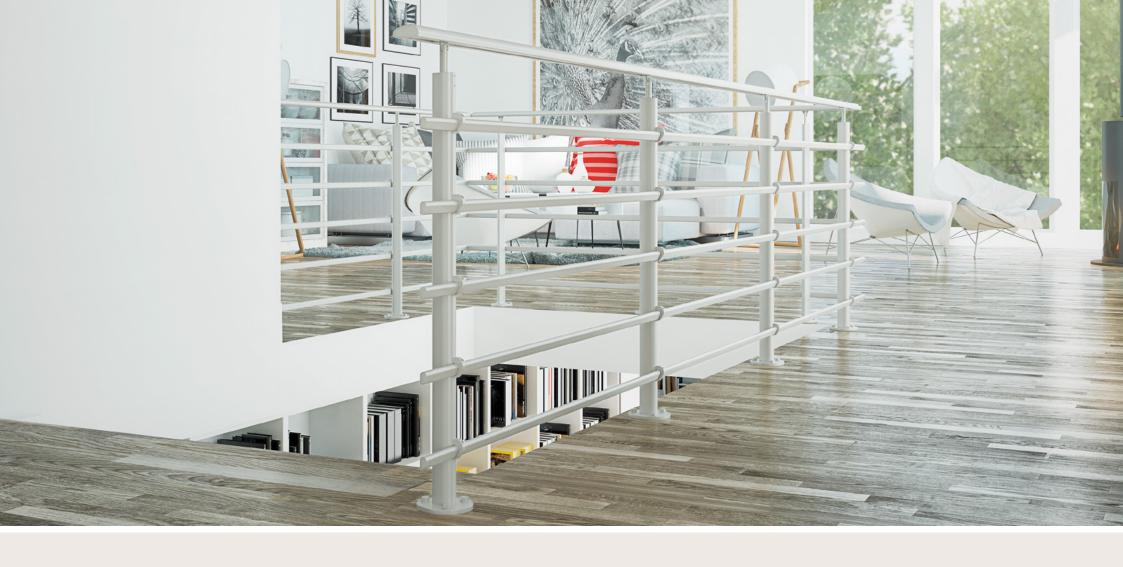

### BALUSTRADE SYSTEMS

FOUR EXCITING QUALITY SYSTEMS FROM DOLLE

The PROVA Balustrade system is ideal for internal and external spaces and can be tailored to suit the style of your home and adaptable to your requirement. This is our premium Balustrade system which is capable of installation across flat and incline surfaces seamlessly with a range of components such as wall connectors, handrail junctions to ensure a perfect installation into any project.

### **EXAMPLE OF 4 METER BANISTER**

The PROVA Balustrade system is ideal for internal and external spaces and can be tailored to suit the style of your home and adaptable to your requirement. This is our premium Balustrade system which is capable of installation across flat and incline surfaces seamlessly with a range of components such as wall connectors, handrail junctions to ensure a perfect installation into any project.