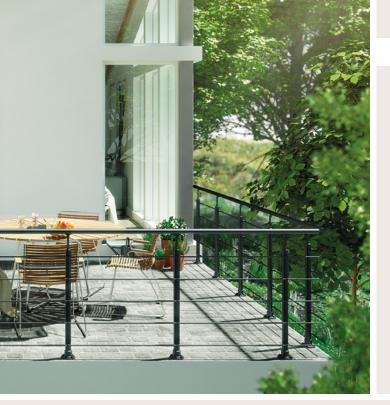

### BALUSTRADE SYSTEMS

FOUR EXCITING QUALITY SYSTEMS FROM DOLLE

The PROVA Balustrade system is ideal for internal and external spaces and can be tailored to suit the style of your home and adaptable to your requirement. This is our premium Balustrade system which is capable of installation across flat and incline surfaces seamlessly with a range of components such as wall connectors, handrail junctions to ensure a perfect installation into any project.

### **EXAMPLE OF 4 METER BANISTER**

The PROVA Balustrade system is ideal for internal and external spaces and can be tailored to suit the style of your home and adaptable to your requirement. This is our premium Balustrade system which is capable of installation across flat and incline surfaces seamlessly with a range of components such as wall connectors, handrail junctions to ensure a perfect installation into any project.