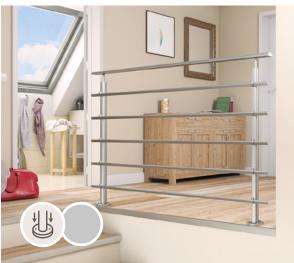

### BALUSTRADE SYSTEMS

FOUR EXCITING QUALITY SYSTEMS FROM DOLLE

The PROVA Balustrade system is ideal for internal and external spaces and can be tailored to suit the style of your home and adaptable to your requirement. This is our premium Balustrade system which is capable of installation across flat and incline surfaces seamlessly with a range of components such as wall connectors, handrail junctions to ensure a perfect installation into any project.

- » Available in 200 cm packs also which comprises of 2 vertical posts, 8 horizontal tubes and handrail and fixings to join the system or End cap. Only add a finishing post at the end of each line of PROVA 8.
- The PROVA system is suitable for both floor and wall mounted installation.
- » In terms of colour the PROVA balustrade kit is made of polished Aluminium and the Anthracite is Aluminium, powder-coated to RAL 7016.
- » Handrail heights adjustable from 95-100cm.
- Concrete Post anchors or timber screw packs available colour capped.