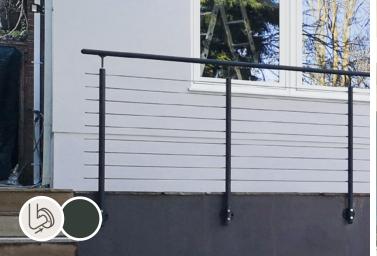

# CLEAN

The CLEAN balustrade is available in 150 cm packs which comprises of 2 vertical posts, 5 horizontal tubes and handrail and fixings to join the system or End cap. The system can be joined for longer run requirements or cut to suit the length of balustrade required.

- » Wall or floor mounted post option packs.
- The system is available in Aluminium or Black finish.
- » Timber fixings are included in the pack.
- » Maximum Handrail height of 100 cm
- Corner packs available to run the system seamlessly round corners or down inclines such as steps.
- » Rated internally or externally.