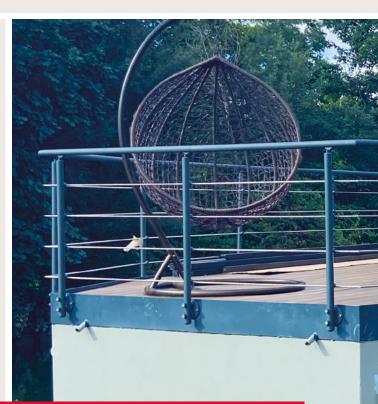

### **PURE**

Our PURE Balustrade system is an oval tube system available in 3 colours Titanium, Black and White.

- » Wall or floor mounted post option.
- The PURE is available in 150 cm packs comprising of 2 posts, 5 horizontal tubes and a handrail and fixings to join the system or End cap. The system can be joined for longer run requirements or cut to suit the length of balustrade required.
- » Handrail height of 100cm.
- Corner pack available to turn a maximum of 90 degrees.
- » Rated internally or externally.

# CLEAN

The CLEAN balustrade is available in 150 cm packs which comprises of 2 vertical posts, 5 horizontal tubes and handrail and fixings to join the system or End cap. The system can be joined for longer run requirements or cut to suit the length of balustrade required.