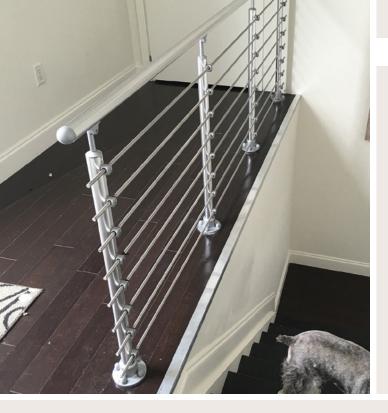

# CLEAN

The CLEAN balustrade is available in 150 cm packs which comprises of 2 vertical posts, 5 horizontal tubes and handrail and fixings to join the system or End cap. The system can be joined for longer run requirements or cut to suit the length of balustrade required.

- » Wall or floor mounted post option packs.
- The system is available in Aluminium or Black finish.
- » Timber fixings are included in the pack.
- » Maximum Handrail height of 100 cm
- Corner packs available to run the system seamlessly round corners or down inclines such as steps.
- » Rated internally or externally.