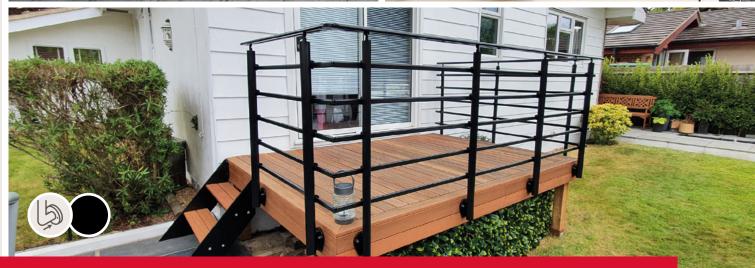

# CLEAN

The CLEAN balustrade is available in 150 cm packs which comprises of 2 vertical posts, 5 horizontal tubes and handrail and fixings to join the system or End cap. The system can be joined for longer run requirements or cut to suit the length of balustrade required.

- » Wall or floor mounted post option packs.
- The system is available in Aluminium or Black finish.
- » Timber fixings are included in the pack.
- » Maximum Handrail height of 100 cm
- Corner packs available to run the system seamlessly round corners or down inclines such as steps.
- » Rated internally or externally.