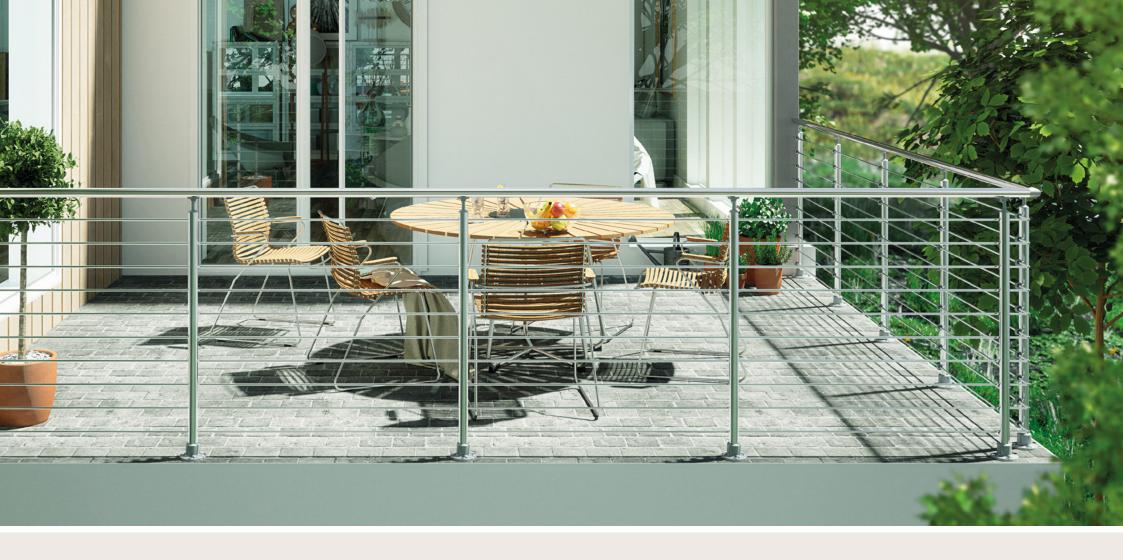

### BALUSTRADE SYSTEMS

FOUR EXCITING QUALITY SYSTEMS FROM DOLLE

The PROVA Balustrade system is ideal for internal and external spaces and can be tailored to suit the style of your home and adaptable to your requirement. This is our premium Balustrade system which is capable of installation across flat and incline surfaces seamlessly with a range of components such as wall connectors, handrail junctions to ensure a perfect installation into any project.

### **EXAMPLE OF 4 METER BANISTER**

The PROVA Balustrade system is ideal for internal and external spaces and can be tailored to suit the style of your home and adaptable to your requirement. This is our premium Balustrade system which is capable of installation across flat and incline surfaces seamlessly with a range of components such as wall connectors, handrail junctions to ensure a perfect installation into any project.