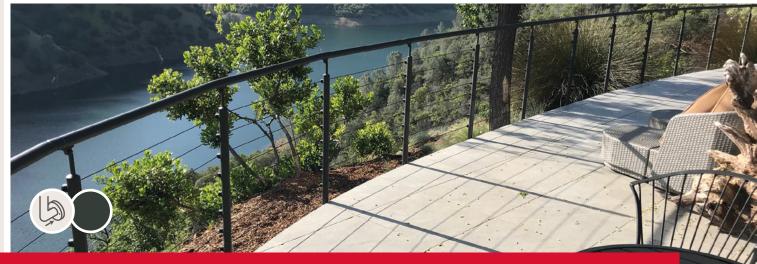

### **PURE**

Our PURE Balustrade system is an oval tube system available in 3 colours Titanium, Black and White.

- » Wall or floor mounted post option.
- The PURE is available in 150 cm packs comprising of 2 posts, 5 horizontal tubes and a handrail and fixings to join the system or End cap. The system can be joined for longer run requirements or cut to suit the length of balustrade required.
- » Handrail height of 100cm.
- Corner pack available to turn a maximum of 90 degrees.
- » Rated internally or externally.