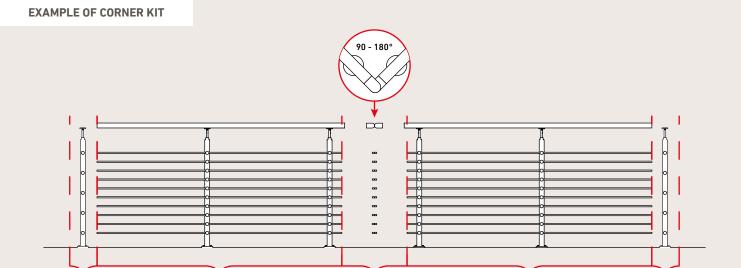

aces seamlessly with a range of components such as wall connectors, handrail junctions to ensure a perfect installation into any project.

- » Available in 200 cm packs also which comprises of 2 vertical posts, 10 horizontal tubes and handrail and fixings to join the system or End cap. Only add a finishing post at the end of each line of PROVA 10.
- >> The PROVA system is suitable for both floor and wall mounted installation.
- » In terms of colour the PROVA balustrade kit is made of polished Aluminium and the Anthracite is Aluminium, powder-coated to RAL 7016.
- Handrail heights adjustable from 115-120cm in the PROVA 10.
- Concrete Post anchors or timber screw packs available colour capped.











Handrail banister kit 2 m

Single banister post

### **EXAMPLE OF 4 METER BANISTER**





Corner kit

Handrail banister kit 2 m

Single banister post





## PURE



### **PURE**

Our PURE Balustrade system is an oval tube system available in 3 colours Titanium, Black and White.

- » Wall or floor mounted post option.
- The PURE is available in 150 cm packs comprising of 2 posts, 5 horizontal tubes and a handrail and fixings to join the system or End cap. The system can be joined for longer run requirements or cut to suit the length of balustrade required.
- » Handrail height of 100cm.
- Corner pack available to turn a maximum of 90 degrees.
- » Rated internally or externally.









### **EXAMPLE OF 4.5 METER BANISTER**



### **EXAMPLE OF CORNER KIT**







# CLEAN





The CLEAN balustrade is available in 150 cm packs which comprises of 2 vertical posts, 5 horizontal tu