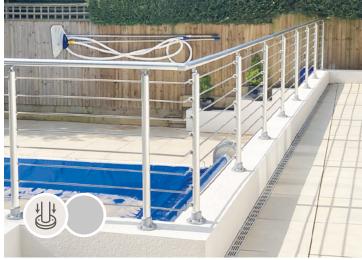

### BALUSTRADE SYSTEMS

FOUR EXCITING QUALITY SYSTEMS FROM DOLLE

The PROVA Balustrade system is ideal for internal and external spaces and can be tailored to suit the style of your home and adaptable to your requirement. This is our premium Balustrade system which is capable of installation across flat and incline surfaces seamlessly with a range of components such as wall connectors, handrail junctions to ensure a perfect installation into any project.

- » Available in 200 cm packs also which comprises of 2 vertical posts, 8 horizontal tubes and handrail and fixings to join the system or End cap. Only add a finishing post at the end of each line of PROVA 8.
- The PROVA system is suitable for both floor and wall mounted installation.
- » In terms of colour the PROVA balustrade kit is made of polished Aluminium and the Anthracite is Aluminium, powder-coated to RAL 7016.
- » Handrail heights adjustable from 95-100cm.
- Concrete Post anchors or timber screw packs available colour capped.