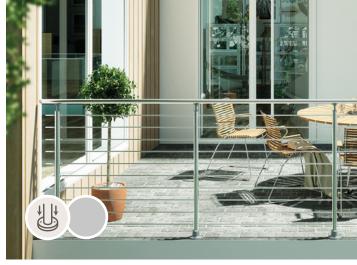

### **PURE**

Our PURE Balustrade system is an oval tube system available in 3 colours Titanium, Black and White.

- » Wall or floor mounted post option.
- The PURE is available in 150 cm packs comprising of 2 posts, 5 horizontal tubes and a handrail and fixings to join the system or End cap. The system can be joined for longer run requirements or cut to suit the length of balustrade required.
- » Handrail height of 100cm.
- Corner pack available to turn a maximum of 90 degrees.
- » Rated internally or externally.