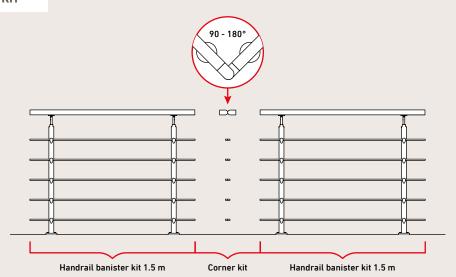

### **PURE**

Our PURE Balustrade system is an oval tube system available in 3 colours Titanium, Black and White.

- » Wall or floor mounted post option.
- The PURE is available in 150 cm packs comprising of 2 posts, 5 horizontal tubes and a handrail and fixings to join the system or End cap. The system can be joined for longer run requirements or cut to suit the length of balustrade required.
- » Handrail height of 100cm.
- Corner pack available to turn a maximum of 90 degrees.
- » Rated internally or externally.

### **EXAMPLE OF CORNER KIT**