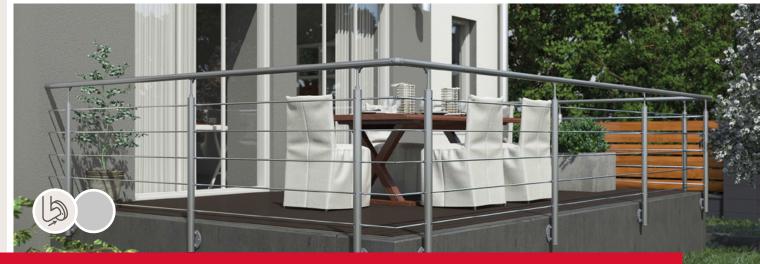

### **PURE**

Our PURE Balustrade system is an oval tube system available in 3 colours Titanium, Black and White.

- » Wall or floor mounted post option.
- The PURE is available in 150 cm packs comprising of 2 posts, 5 horizontal tubes and a handrail and fixings to join the system or End cap. The system can be joined for longer run requirements or cut to suit the length of balustrade required.
- » Handrail height of 100cm.
- Corner pack available to turn a maximum of 90 degrees.
- » Rated internally or externally.

### **EXAMPLE OF 4.5 METER BANISTER**