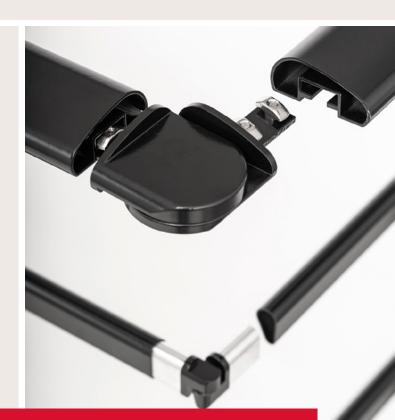

able colour capped.











Handrail banister kit 2 m

Single banister post

### **EXAMPLE OF 4 METER BANISTER**





Corner kit

Handrail banister kit 2 m

Single banister post





## PURE



### **PURE**

Our PURE Balustrade system is an oval tube system available in 3 colours Titanium, Black and White.

- » Wall or floor mounted post option.
- The PURE is available in 150 cm packs comprising of 2 posts, 5 horizontal tubes and a handrail and fixings to join the system or End cap. The system can be joined for longer run requirements or cut to suit the length of balustrade required.
- » Handrail height of 100cm.
- Corner pack available to turn a maximum of 90 degrees.
- » Rated internally or externally.









### **EXAMPLE OF 4.5 METER BANISTER**



### **EXAMPLE OF CORNER KIT**







# CLEAN





The CLEAN balustrade is available in 150 cm packs which comprises of 2 vertical posts, 5 horizontal tubes and handrail and fixings to join the system or End cap. The system can be joined for longer run requirements or cut to suit the length of balustrade required.

- » Wall or floor mounted post option packs.
- The system is available in Aluminium or Black finish.
- » Timber fixings are included in the pack.
- » Maximum Handrail height of 100 cm
- Corner packs available to run the system seamlessly round corners or down inclines such as steps.
- » Rated internally or externally.











### **EXAMPLE OF 4.5 METER BANISTER**



### **EXAMPLE OF CORNER KIT**