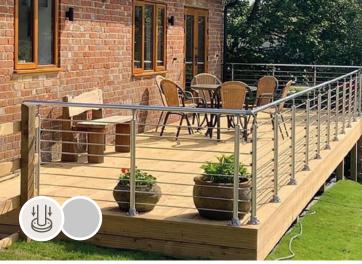

### **PURE**

Our PURE Balustrade system is an oval tube system available in 3 colours Titanium, Black and White.

- » Wall or floor mounted post option.
- The PURE is available in 150 cm packs comprising of 2 posts, 5 horizontal tubes and a handrail and fixings to join the system or End cap. The system can be joined for longer run requirements or cut to suit the length of balustrade required.
- » Handrail height of 100cm.
- Corner pack available to turn a maximum of 90 degrees.
- » Rated internally or externally.