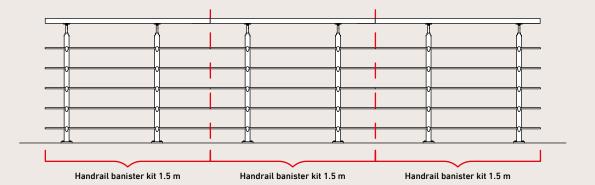

### **PURE**

Our PURE Balustrade system is an oval tube system available in 3 colours Titanium, Black and White.

- » Wall or floor mounted post option.
- The PURE is available in 150 cm packs comprising of 2 posts, 5 horizontal tubes and a handrail and fixings to join the system or End cap. The system can be joined for longer run requirements or cut to suit the length of balustrade required.
- » Handrail height of 100cm.
- Corner pack available to turn a maximum of 90 degrees.
- » Rated internally or externally.

### **EXAMPLE OF 4.5 METER BANISTER**