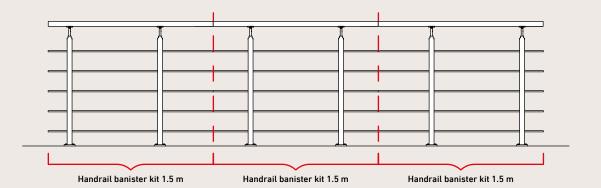

### **PURE**

Our PURE Balustrade system is an oval tube system available in 3 colours Titanium, Black and White.

- » Wall or floor mounted post option.
- The PURE is available in 150 cm packs comprising of 2 posts, 5 horizontal tubes and a handrail and fixings to join the system or End cap. The system can be joined for longer run requirements or cut to suit the length of balustrade required.
- » Handrail height of 100cm.
- Corner pack available to turn a maximum of 90 degrees.
- » Rated internally or externally.

### **EXAMPLE OF 4.5 METER BANISTER**