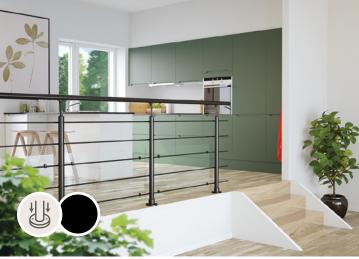

# CLEAN

The CLEAN balustrade is available in 150 cm packs which comprises of 2 vertical posts, 5 horizontal tubes and handrail and fixings to join the system or End cap. The system can be joined for longer run requirements or cut to suit the length of balustrade required.

### **EXAMPLE OF 4.5 METER BANISTER**