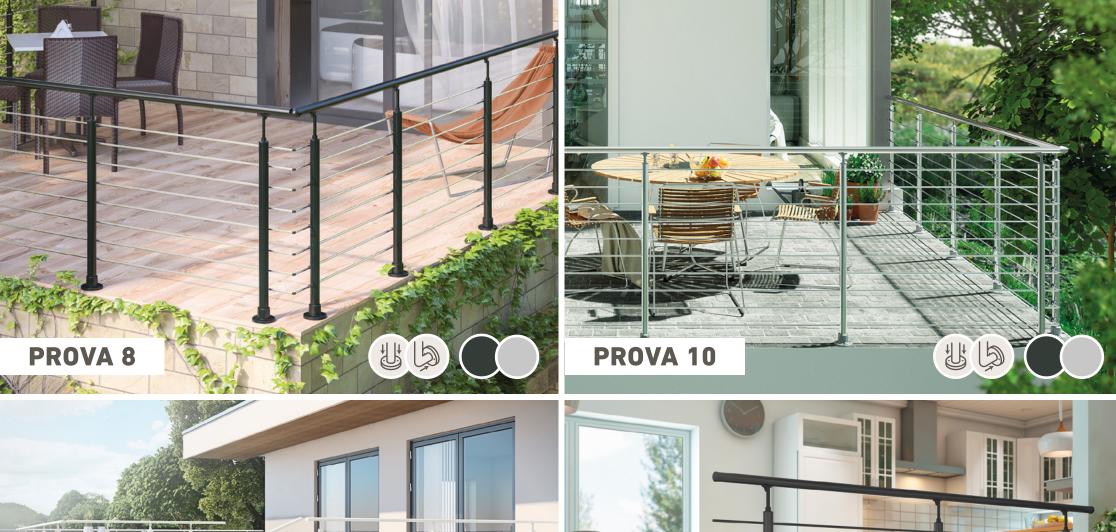

### BALUSTRADE SYSTEMS

FOUR EXCITING QUALITY SYSTEMS FROM DOLLE

The PROVA Balustrade system is ideal for internal and external spaces and can be tailored to suit the style of your home and adaptable to your requirement. This is our premium Balustrade system which is capable of installation across flat and incline surfaces seamlessly with a range of components such as wall connectors, handrail junctions to ensure a perfect installation into any project.

- » Available in 200 cm packs also which comprises of 2 vertical posts, 8 horizontal tubes and handrail and fixings to join the system or End cap. Only add a finishing post at the end of each line of PROVA 8.
- The PROVA system is suitable for both floor and wall mounted installation.
- » In terms of colour the PROVA balustrade kit is made of polished Aluminium and the Anthracite is Aluminium, powder-coated to RAL 7016.
- » Handrail heights adjustable from 95-100cm.
- Concrete Post anchors or timber screw packs available colour capped.

### **EXAMPLE OF 4 METER BANISTER**

The PROVA Balustrade system is ideal for internal and external spaces and can be tailored to suit the style of your home and adaptable to your requirement. This is our premium Balustrade system which is capable of installation across flat and incline surfaces seamlessly with a range of components such as wall connectors, handrail junctions to ensure a perfect installation into any project.

- » Available in 200 cm packs also which comprises of 2 vertical posts, 10 horizontal tubes and handrail and fixings to join the system or End cap. Only add a finishing post at the end of each line of PROVA 10.
- >> The PROVA system is suitable for both floor and wall mounted installation.
- » In terms of colour the PROVA balustrade kit is made of polished Aluminium and the Anthracite is Aluminium, powder-coated to RAL 7016.
- Handrail heights adjustable from 115-120cm in the PROVA 10.
- Concrete Post anchors or timber screw packs available colour capped.