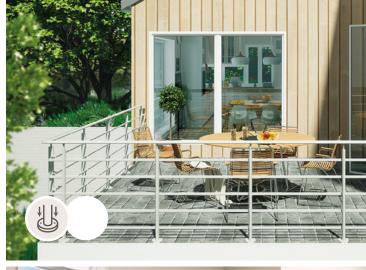

### **PURE**

Our PURE Balustrade system is an oval tube system available in 3 colours Titanium, Black and White.

- » Wall or floor mounted post option.
- The PURE is available in 150 cm packs comprising of 2 posts, 5 horizontal tubes and a handrail and fixings to join the system or End cap. The system can be joined for longer run requirements or cut to suit the length of balustrade required.
- » Handrail height of 100cm.
- Corner pack available to turn a maximum of 90 degrees.
- » Rated internally or externally.

### **EXAMPLE OF 4.5 METER BANISTER**