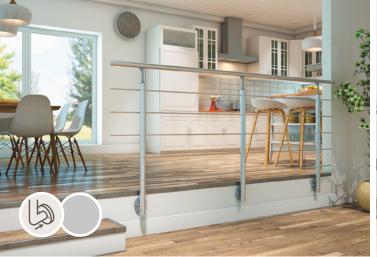

### **PURE**

Our PURE Balustrade system is an oval tube system available in 3 colours Titanium, Black and White.

- » Wall or floor mounted post option.
- The PURE is available in 150 cm packs comprising of 2 posts, 5 horizontal tubes and a handrail and fixings to join the system or End cap. The system can be joined for longer run requirements or cut to suit the length of balustrade required.
- » Handrail height of 100cm.
- Corner pack available to turn a maximum of 90 degrees.
- » Rated internally or externally.

### **EXAMPLE OF 4.5 METER BANISTER**