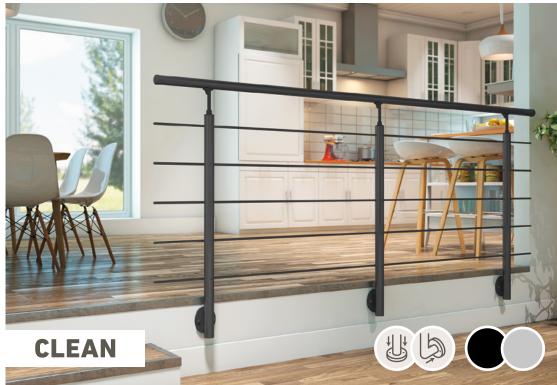

# CLEAN

The CLEAN balustrade is available in 150 cm packs which comprises of 2 vertical posts, 5 horizontal tubes and handrail and fixings to join the system or End cap. The system can be joined for longer run requirements or cut to suit the length of balustrade required.

- » Wall or floor mounted post option packs.
- The system is available in Aluminium or Black finish.
- » Timber fixings are included in the pack.
- » Maximum Handrail height of 100 cm
- Corner packs available to run the system seamlessly round corners or down inclines such as steps.
- » Rated internally or externally.