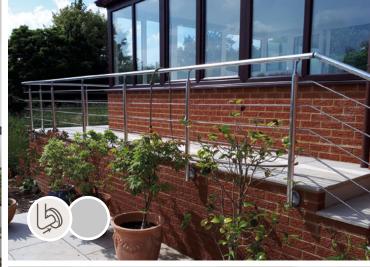

### **PURE**

Our PURE Balustrade system is an oval tube system available in 3 colours Titanium, Black and White.

- » Wall or floor mounted post option.
- The PURE is available in 150 cm packs comprising of 2 posts, 5 horizontal tubes and a handrail and fixings to join the system or End cap. The system can be joined for longer run requirements or cut to suit the length of balustrade required.
- » Handrail height of 100cm.
- Corner pack available to turn a maximum of 90 degrees.
- » Rated internally or externally.

### **EXAMPLE OF CORNER KIT**