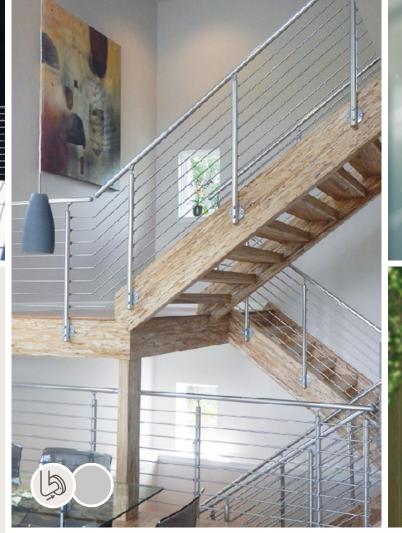

### BALUSTRADE SYSTEMS

FOUR EXCITING QUALITY SYSTEMS FROM DOLLE

The PROVA Balustrade system is ideal for internal and external spaces and can be tailored to suit the style of your home and adaptable to your requirement. This is our premium Balustrade system which is capable of installation across flat and incline surfaces seamlessly with a range of components such as wall connectors, handrail junctions to ensure a perfect installation into any project.

### **EXAMPLE OF 4 METER BANISTER**

The PROVA Balustrade system is ideal for internal and external spaces and can be tailored to suit the style of your home and adaptable to your requirement. This is our premium Balustrade system which is capable of installation across flat and incline surfaces seamlessly with a range of components such as wall connectors, handrail junctions to ensure a perfect installation into any project.