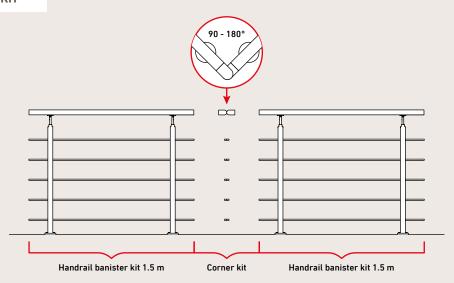

### **PURE**

Our PURE Balustrade system is an oval tube system available in 3 colours Titanium, Black and White.

- » Wall or floor mounted post option.
- The PURE is available in 150 cm packs comprising of 2 posts, 5 horizontal tubes and a handrail and fixings to join the system or End cap. The system can be joined for longer run requirements or cut to suit the length of balustrade required.
- » Handrail height of 100cm.
- Corner pack available to turn a maximum of 90 degrees.
- » Rated internally or externally.

### **EXAMPLE OF CORNER KIT**