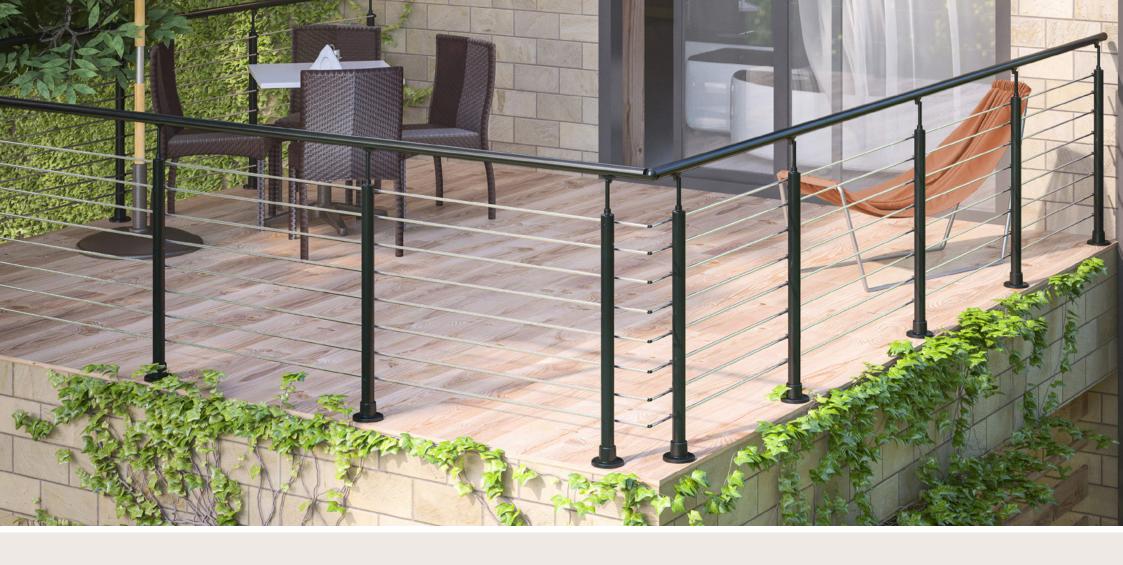

### **EXAMPLE OF 4 METER BANISTER**

The PROVA Balustrade system is ideal for internal and external spaces and can be tailored to suit the style of your home and adaptable to your requirement. This is our premium Balustrade system which is capable of installation across flat and incline surfaces seamlessly with a range of components such as wall connectors, handrail junctions to ensure a perfect installation into any project.

### BALUSTRADE SYSTEMS

FOUR EXCITING QUALITY SYSTEMS FROM DOLLE

The PROVA Balustrade system is ideal for internal and external spaces and can be tailored to suit the style of your home and adaptable to your requirement. This is our premium Balustrade system which is capable of installation across flat and incline surfaces seamlessly with a range of components such as wall connectors, handrail junctions to ensure a perfect installation into any project.

- » Available in 200 cm packs also which comprises of 2 vertical posts, 8 horizontal tubes and handrail and fixings to join the system or End cap. Only add a finishing post at the end of each line of PROVA 8.
- The PROVA system is suitable for both floor and wall mounted installation.
- » In terms of colour the PROVA balustrade kit is made of polished Aluminium and the Anthracite is Aluminium, powder-coated to RAL 7016.
- » Handrail heights adjustable from 95-100cm.
- Concrete Post anchors or timber screw packs available colour capped.