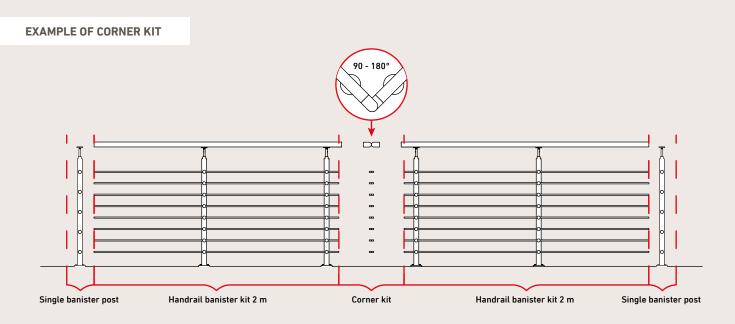

### **EXAMPLE OF CORNER KIT**

Handrail banister kit 2 m

Single banister post

### **EXAMPLE OF 4 METER BANISTER**

Corner kit

Handrail banister kit 2 m

Single banister post