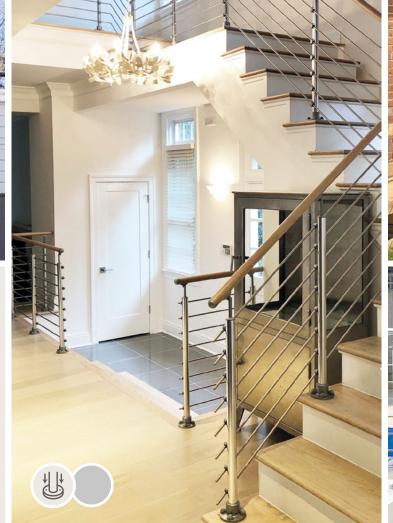

### BALUSTRADE SYSTEMS

FOUR EXCITING QUALITY SYSTEMS FROM DOLLE

The PROVA Balustrade system is ideal for internal and external spaces and can be tailored to suit the style of your home and adaptable to your requirement. This is our premium Balustrade system which is capable of installation across flat and incline surfaces seamlessly with a range of components such as wall connectors, handrail junctions to ensure a perfect installation into any project.

### **EXAMPLE OF 4 METER BANISTER**

The PROVA Balustrade system is ideal for internal and external spaces and can be tailored to suit the style of your home and adaptable to your requirement. This is our premium Balustrade system which is capable of installation across flat and incline surfaces seamlessly with a range of components such as wall connectors, handrail junctions to ensure a perfect installation into any project.