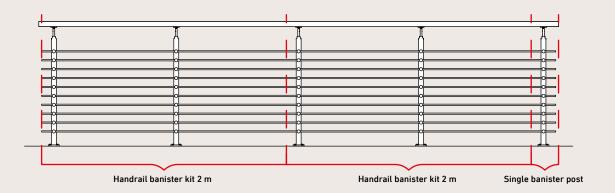

Handrail banister kit 2 m

Single banister post

### **EXAMPLE OF 4 METER BANISTER**

Corner kit

Handrail banister kit 2 m

Single banister post