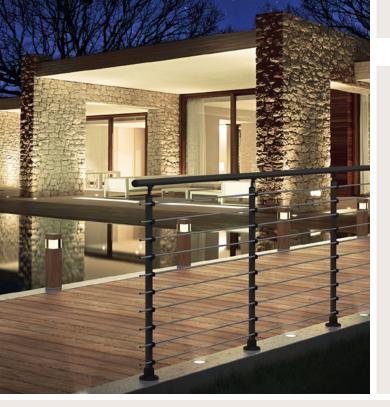

### BALUSTRADE SYSTEMS

FOUR EXCITING QUALITY SYSTEMS FROM DOLLE

The PROVA Balustrade system is ideal for internal and external spaces and can be tailored to suit the style of your home and adaptable to your requirement. This is our premium Balustrade system which is capable of installation across flat and incline surfaces seamlessly with a range of components such as wall connectors, handrail junctions to ensure a perfect installation into any project.

### **EXAMPLE OF 4 METER BANISTER**

The PROVA Balustrade system is ideal for internal and external spaces and can be tailored to suit the style of your home and adaptable to your requirement. This is our premium Balustrade system which is capable of installation across flat and incline surfaces seamlessly with a range of components such as wall connectors, handrail junctions to ensure a perfect installation into any project.