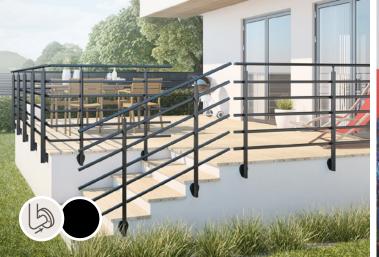

### **EXAMPLE OF CORNER KIT**

- » Wall or floor mounted post option packs.
- The system is available in Aluminium or Black finish.
- » Timber fixings are included in the pack.
- » Maximum Handrail height of 100 cm
- Corner packs available to run the system seamlessly round corners or down inclines such as steps.
- » Rated internally or externally.