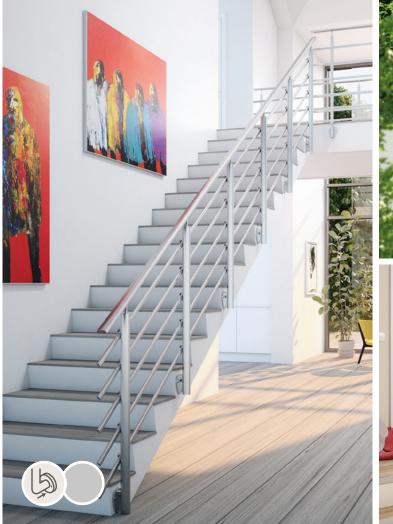

### **EXAMPLE OF 4 METER BANISTER**

The PROVA Balustrade system is ideal for internal and external spaces and can be tailored to suit the style of your home and adaptable to your requirement. This is our premium Balustrade system which is capable of installation across flat and incline surfaces seamlessly with a range of components such as wall connectors, handrail junctions to ensure a perfect installation into any project.

- » Available in 200 cm packs also which comprises of 2 vertical posts, 10 horizontal tubes and handrail and fixings to join the system or End cap. Only add a finishing post at the end of each line of PROVA 10.
- >> The PROVA system is suitable for both floor and wall mounted installation.
- » In terms of colour the PROVA balustrade kit is made of polished Aluminium and the Anthracite is Aluminium, powder-coated to RAL 7016.
- Handrail heights adjustable from 115-120cm in the PROVA 10.
- Concrete Post anchors or timber screw packs available colour capped.