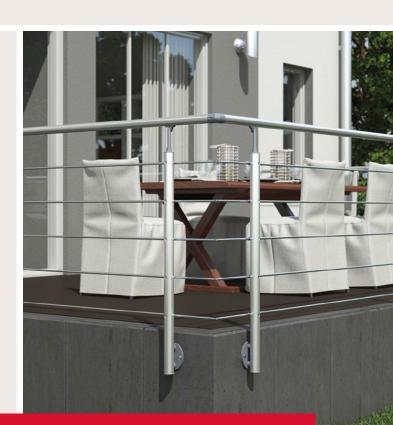

# CLEAN

The CLEAN balustrade is available in 150 cm packs which comprises of 2 vertical posts, 5 horizontal tubes and handrail and fixings to join the system or End cap. The system can be joined for longer run requirements or cut to suit the length of balustrade required.

- » Wall or floor mounted post option packs.
- The system is available in Aluminium or Black finish.
- » Timber fixings are included in the pack.
- » Maximum Handrail height of 100 cm
- Corner packs available to run the system seamlessly round corners or down inclines such as steps.
- » Rated internally or externally.