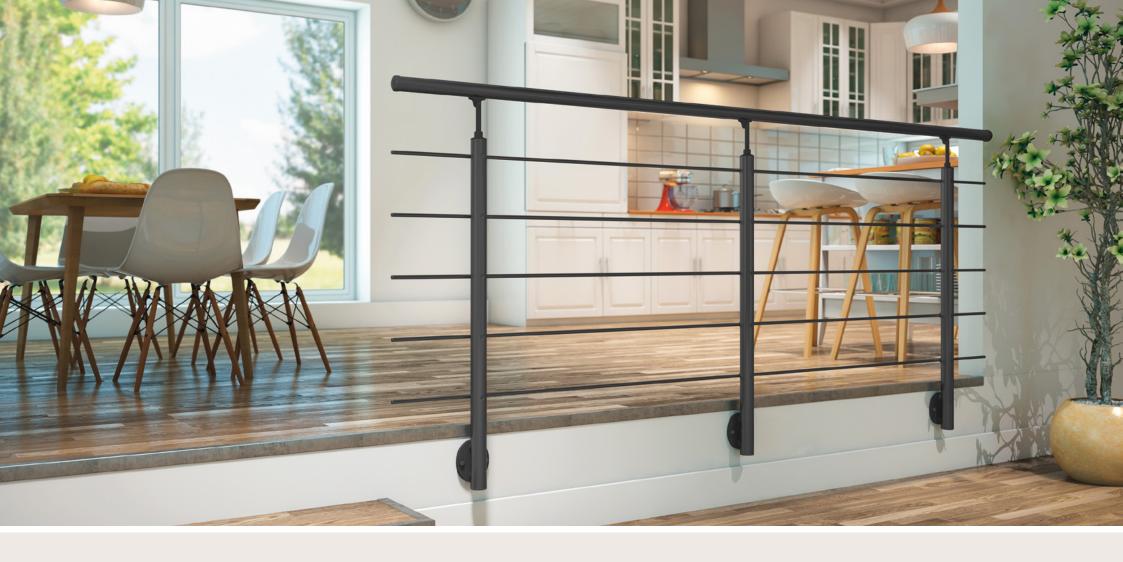

### **EXAMPLE OF 4 METER BANISTER**

The PROVA Balustrade system is ideal for internal and external spaces and can be tailored to suit the style of your home and adaptable to your requirement. This is our premium Balustrade system which is capable of installation across flat and incline surfaces seamlessly with a range of components such as wall connectors, handrail junctions to ensure a perfect installation into any project.

### **EXAMPLE OF 4 METER BANISTER**

Corner kit

Handrail banister kit 2 m

Single banister post