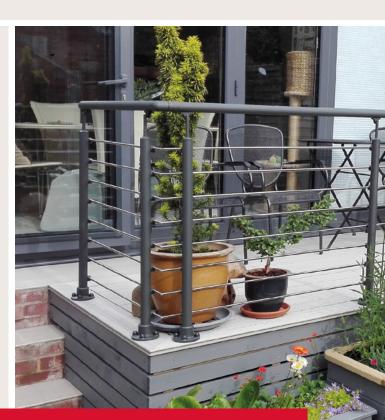

### **PURE**

Our PURE Balustrade system is an oval tube system available in 3 colours Titanium, Black and White.

- » Wall or floor mounted post option.
- The PURE is available in 150 cm packs comprising of 2 posts, 5 horizontal tubes and a handrail and fixings to join the system or End cap. The system can be joined for longer run requirements or cut to suit the length of balustrade required.
- » Handrail height of 100cm.
- Corner pack available to turn a maximum of 90 degrees.
- » Rated internally or externally.