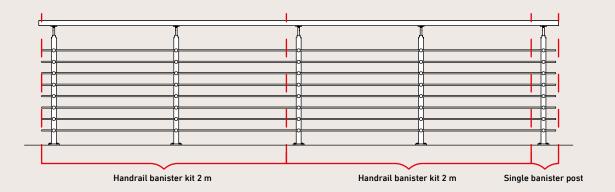

### **EXAMPLE OF 4 METER BANISTER**

The PROVA Balustrade system is ideal for internal and external spaces and can be tailored to suit the style of your home and adaptable to your requirement. This is our premium Balustrade system which is capable of installation across flat and incline surfaces seamlessly with a range of components such as wall connectors, handrail junctions to ensure a perfect installation into any project.

Handrail banister kit 2 m

Single banister post

### **EXAMPLE OF 4 METER BANISTER**

Corner kit

Handrail banister kit 2 m

Single banister post