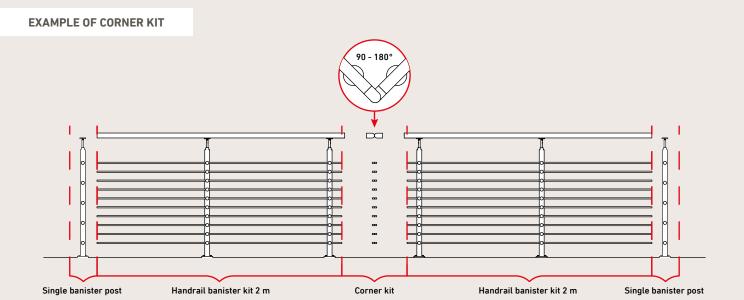

### **EXAMPLE OF CORNER KIT**

The PROVA Balustrade system is ideal for internal and external spaces and can be tailored to suit the style of your home and adaptable to your requirement. This is our premium Balustrade system which is capable of installation across flat and incline surfaces seamlessly with a range of components such as wall connectors, handrail junctions to ensure a perfect installation into any project.