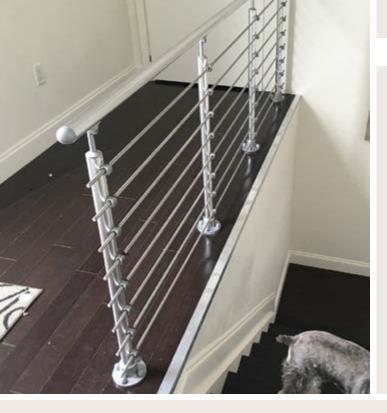

# CLEAN

The CLEAN balustrade is available in 150 cm packs which comprises of 2 vertical posts, 5 horizontal tubes and handrail and fixings to join the system or End cap. The system can be joined for longer run requirements or cut to suit the length of balustrade required.

- » Wall or floor mounted post option packs.
- The system is available in Aluminium or Black finish.
- » Timber fixings are included in the pack.
- » Maximum Handrail height of 100 cm
- Corner packs available to run the system seamlessly round corners or down inclines such as steps.
- » Rated internally or externally.