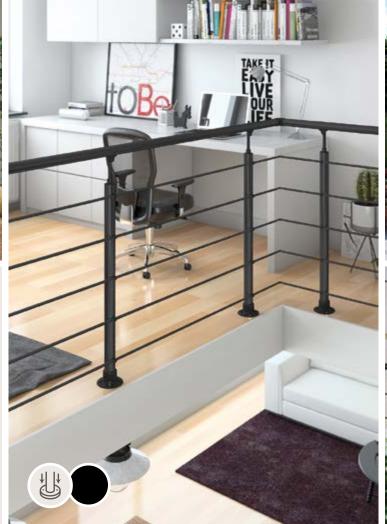

### **EXAMPLE OF CORNER KIT**

The PROVA Balustrade system is ideal for internal and external spaces and can be tailored to suit the style of your home and adaptable to your requirement. This is our premium Balustrade system which is capable of installation across flat and incline surfaces seamlessly with a range of components such as wall connectors, handrail junctions to ensure a perfect installation into any project.

- » Available in 200 cm packs also which comprises of 2 vertical posts, 8 horizontal tubes and handrail and fixings to join the system or End cap. Only add a finishing post at the end of each line of PROVA 8.
- The PROVA system is suitable for both floor and wall mounted installation.
- » In terms of colour the PROVA balustrade kit is made of polished Aluminium and the Anthracite is Aluminium, powder-coated to RAL 7016.
- » Handrail heights adjustable from 95-100cm.
- Concrete Post anchors or timber screw packs available colour capped.