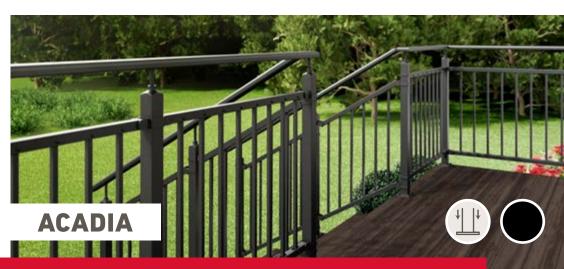

### **ACADIA BALUSTRADE**

ACADIA balustrade kit is a high-quality vertical balustrade system designed for flexibility and durability. Each kit covers 1 metre, and you can extend it in 1-metre increments to fit your desired length. For UK building regulation compliance, the handrail height and vertical infill gaps (less than 100mm) are carefully designed.

- » Total height including handrail: 96.5 cm
- The aluminium construction with a black powder-coated finish (RAL 9005) ensures it is protected against abrasion and corrosion.
- Includes black, square-shaped floor-mounted posts, pre-mounted baluster section with 8 balusters, leaving only a 75mm gap. 1m handrail, 70mm wide for a comfortable grip.
- The balustrade kits can be extended in a straight line, and we offer Handrail Corner Connector 90° for angled situations.
- For stair, additional Handrail Pivot Connector is available upon request.