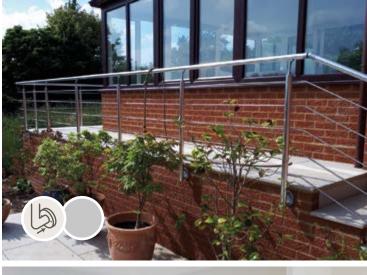

# CLEAN

The CLEAN balustrade is available in 150 cm packs which comprises of 2 vertical posts, 5 horizontal tubes and handrail and fixings to join the system or End cap. The system can be joined for longer run requirements or cut to suit the length of balustrade required.

- » Wall or floor mounted post option packs.
- The system is available in Aluminium or Black finish.
- » Timber fixings are included in the pack.
- » Maximum Handrail height of 100 cm
- Corner packs available to run the system seamlessly round corners or down inclines such as steps.
- » Rated internally or externally.