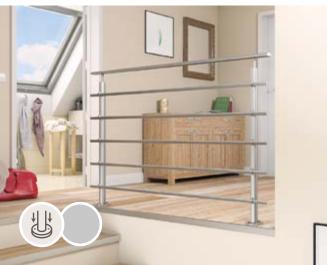

### **EXAMPLE OF CORNER KIT**

The PROVA Balustrade system is ideal for internal and external spaces and can be tailored to suit the style of your home and adaptable to your requirement. This is our premium Balustrade system which is capable of installation across flat and incline surfaces seamlessly with a range of components such as wall connectors, handrail junctions to ensure a perfect installation into any project.

- » Available in 200 cm packs also which comprises of 2 vertical posts, 8 horizontal tubes and handrail and fixings to join the system or End cap. Only add a finishing post at the end of each line of PROVA 8.
- The PROVA system is suitable for both floor and wall mounted installation.
- » In terms of colour the PROVA balustrade kit is made of polished Aluminium and the Anthracite is Aluminium, powder-coated to RAL 7016.
- » Handrail heights adjustable from 95-100cm.
- Concrete Post anchors or timber screw packs available colour capped.

### **EXAMPLE OF CORNER KIT**