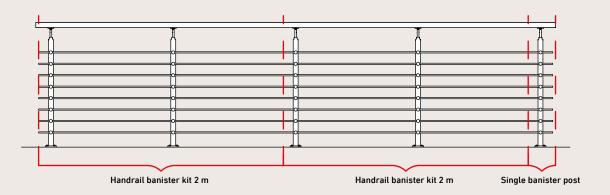

### **EXAMPLE OF 4.5 METER BANISTER**

# CLEAN

The CLEAN balustrade is available in 150 cm packs which comprises of 2 vertical posts, 5 horizontal tubes and handrail and fixings to join the system or End cap. The system can be joined for longer run requirements or cut to suit the length of balustrade required.

- » Wall or floor mounted post option packs.
- The system is available in Aluminium or Black finish.
- » Timber fixings are included in the pack.
- » Maximum Handrail height of 100 cm
- Corner packs available to run the system seamlessly round corners or down inclines such as steps.
- » Rated internally or externally.