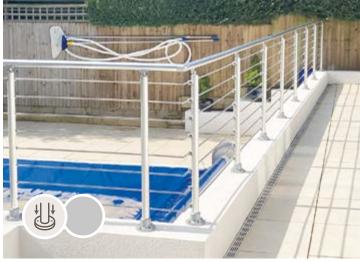

### **EXAMPLE OF CORNER KIT**

The PROVA Balustrade system is ideal for internal and external spaces and can be tailored to suit the style of your home and adaptable to your requirement. This is our premium Balustrade system which is capable of installation across flat and incline surfaces seamlessly with a range of components such as wall connectors, handrail junctions to ensure a perfect installation into any project.

- » Available in 200 cm packs also which comprises of 2 vertical posts, 8 horizontal tubes and handrail and fixings to join the system or End cap. Only add a finishing post at the end of each line of PROVA 8.
- The PROVA system is suitable for both floor and wall mounted installation.
- » In terms of colour the PROVA balustrade kit is made of polished Aluminium and the Anthracite is Aluminium, powder-coated to RAL 7016.
- » Handrail heights adjustable from 95-100cm.
- Concrete Post anchors or timber screw packs available colour capped.