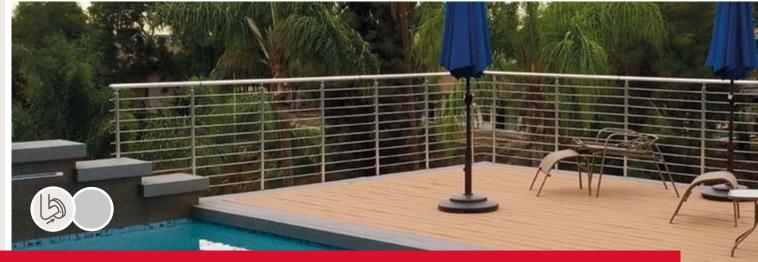

# CLEAN

The CLEAN balustrade is available in 150 cm packs which comprises of 2 vertical posts, 5 horizontal tubes and handrail and fixings to join the system or End cap. The system can be joined for longer run requirements or cut to suit the length of balustrade required.

- » Wall or floor mounted post option packs.
- The system is available in Aluminium or Black finish.
- » Timber fixings are included in the pack.
- » Maximum Handrail height of 100 cm
- Corner packs available to run the system seamlessly round corners or down inclines such as steps.
- » Rated internally or externally.