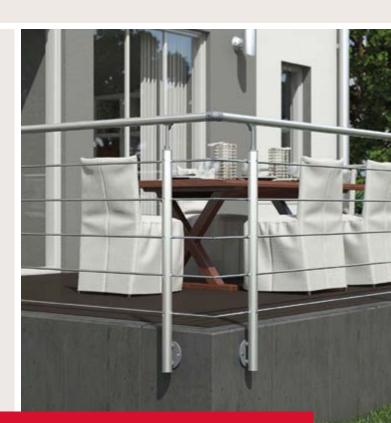

# CLEAN

The CLEAN balustrade is available in 150 cm packs which comprises of 2 vertical posts, 5 horizontal tubes and handrail and fixings to join the system or End cap. The system can be joined for longer run requirements or cut to suit the length of balustrade required.

- » Wall or floor mounted post option packs.
- The system is available in Aluminium or Black finish.
- » Timber fixings are included in the pack.
- » Maximum Handrail height of 100 cm
- Corner packs available to run the system seamlessly round corners or down inclines such as steps.
- » Rated internally or externally.