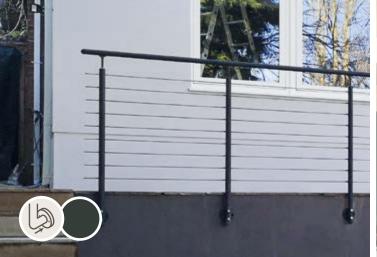

### **EXAMPLE OF 4 METER BANISTER**

The PROVA Balustrade system is ideal for internal and external spaces and can be tailored to suit the style of your home and adaptable to your requirement. This is our premium Balustrade system which is capable of installation across flat and incline surfaces seamlessly with a range of components such as wall connectors, handrail junctions to ensure a perfect installation into any project.

- » Available in 200 cm packs also which comprises of 2 vertical posts, 10 horizontal tubes and handrail and fixings to join the system or End cap. Only add a finishing post at the end of each line of PROVA 10.
- >> The PROVA system is suitable for both floor and wall mounted installation.
- » In terms of colour the PROVA balustrade kit is made of polished Aluminium and the Anthracite is Aluminium, powder-coated to RAL 7016.
- Handrail heights adjustable from 115-120cm in the PROVA 10.
- Concrete Post anchors or timber screw packs available colour capped.