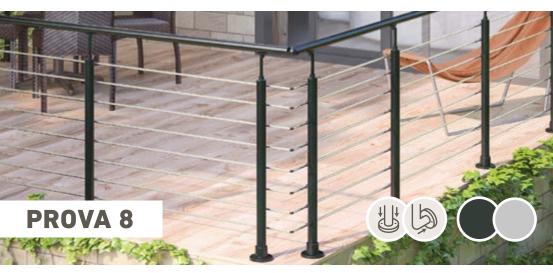

- » Available in 200 cm packs also which comprises of 2 vertical posts, 8 horizontal tubes and handrail and fixings to join the system or End cap. Only add a finishing post at the end of each line of PROVA 8.
- The PROVA system is suitable for both floor and wall mounted installation.
- » In terms of colour the PROVA balustrade kit is made of polished Aluminium and the Anthracite is Aluminium, powder-coated to RAL 7016.
- » Handrail heights adjustable from 95-100cm.
- Concrete Post anchors or timber screw packs available colour capped.