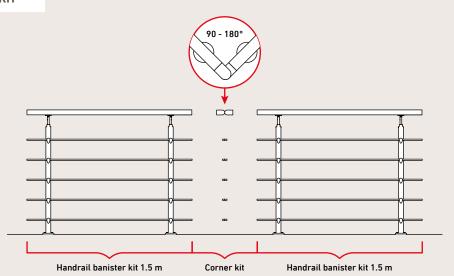

### **EXAMPLE OF CORNER KIT**

The PROVA Balustrade system is ideal for internal and external spaces and can be tailored to suit the style of your home and adaptable to your requirement. This is our premium Balustrade system which is capable of installation across flat and incline surfaces seamlessly with a range of components such as wall connectors, handrail junctions to ensure a perfect installation into any project.

### PURE

Our PURE Balustrade system is an oval tube system available in 3 colours Titanium, Black and White.

- » Wall or floor mounted post option.
- The PURE is available in 150 cm packs comprising of 2 posts, 5 horizontal tubes and a handrail and fixings to join the system or End cap. The system can be joined for longer run requirements or cut to suit the length of balustrade required.
- » Handrail height of 100cm.
- Corner pack available to turn a maximum of 90 degrees.
- » Rated internally or externally.