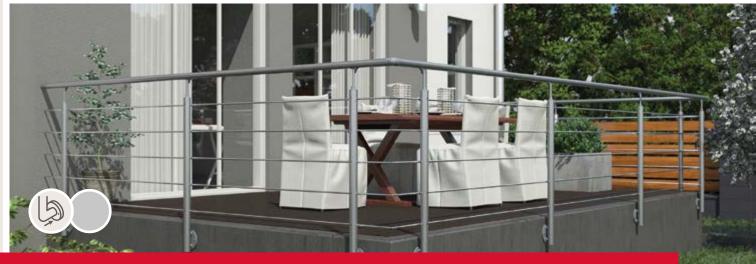

# CLEAN

The CLEAN balustrade is available in 150 cm packs which comprises of 2 vertical posts, 5 horizontal tubes and handrail and fixings to join the system or End cap. The system can be joined for longer run requirements or cut to suit the length of balustrade required.

- » Wall or floor mounted post option packs.
- The system is available in Aluminium or Black finish.
- » Timber fixings are included in the pack.
- » Maximum Handrail height of 100 cm
- Corner packs available to run the system seamlessly round corners or down inclines such as steps.
- » Rated internally or externally.