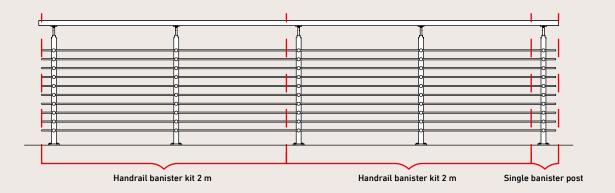

apable of installation across flat and incline surfaces seamlessly with a range of components such as wall connectors, handrail junctions to ensure a perfect installation into any project.

- » Available in 200 cm packs also which comprises of 2 vertical posts, 10 horizontal tubes and handrail and fixings to join the system or End cap. Only add a finishing post at the end of each line of PROVA 10.
- >> The PROVA system is suitable for both floor and wall mounted installation.
- » In terms of colour the PROVA balustrade kit is made of polished Aluminium and the Anthracite is Aluminium, powder-coated to RAL 7016.
- Handrail heights adjustable from 115-120cm in the PROVA 10.
- Concrete Post anchors or timber screw packs available colour capped.











### **EXAMPLE OF 4 METER BANISTER**









### PURE





Our PURE Balustrade system is an oval tube system available in 3 colours Titanium, Black and White.

- » Wall or floor mounted post option.
- The PURE is available in 150 cm packs comprising of 2 posts, 5 horizontal tubes and a handrail and fixings to join the system or End cap. The system can be joined for longer run requirements or cut to suit the length of balustrade required.
- » Handrail height of 100cm.
- Corner pack available to turn a maximum of 90 degrees.
- » Rated internally or externally.









### **EXAMPLE OF 4.5 METER BANISTER**



### **EXAMPLE OF CORNER KIT**







### ACADIA

### **ACADIA BALUSTRADE**

ACADIA balustrade kit is a high-quality vertical balustrade system designed for flexibility and durability. Each kit covers 1 metre, and you can e