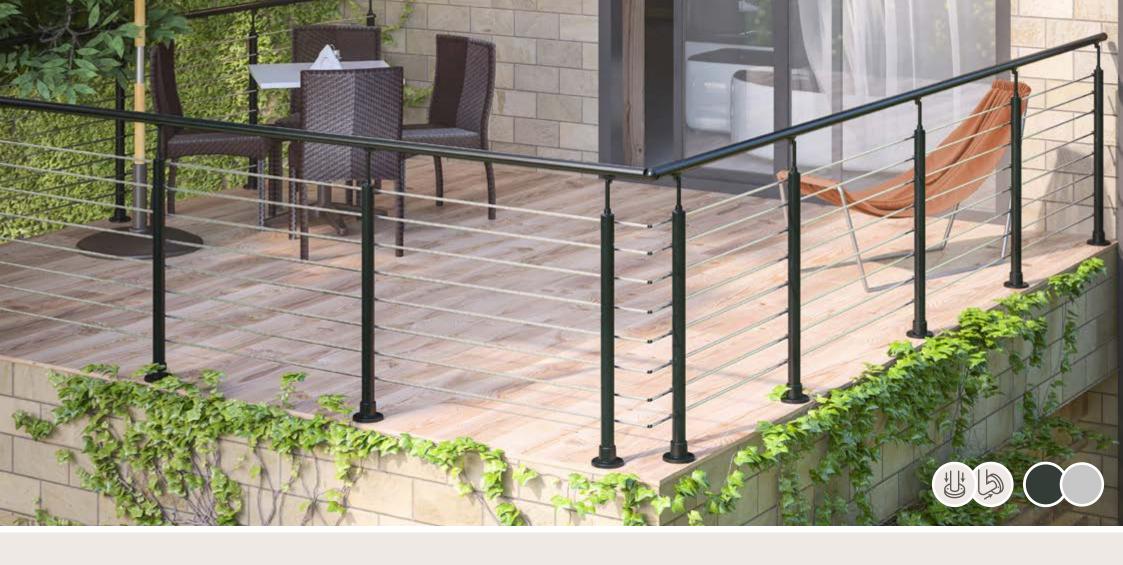

### **EXAMPLE OF CORNER KIT**

The PROVA Balustrade system is ideal for internal and external spaces and can be tailored to suit the style of your home and adaptable to your requirement. This is our premium Balustrade system which is capable of installation across flat and incline surfaces seamlessly with a range of components such as wall connectors, handrail junctions to ensure a perfect installation into any project.

- » Available in 200 cm packs also which comprises of 2 vertical posts, 8 horizontal tubes and handrail and fixings to join the system or End cap. Only add a finishing post at the end of each line of PROVA 8.
- The PROVA system is suitable for both floor and wall mounted installation.
- » In terms of colour the PROVA balustrade kit is made of polished Aluminium and the Anthracite is Aluminium, powder-coated to RAL 7016.
- » Handrail heights adjustable from 95-100cm.
- Concrete Post anchors or timber screw packs available colour capped.