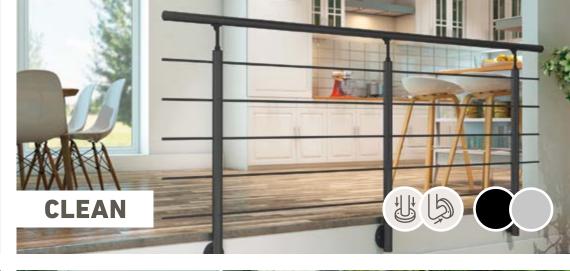

# CLEAN

The CLEAN balustrade is available in 150 cm packs which comprises of 2 vertical posts, 5 horizontal tubes and handrail and fixings to join the system or End cap. The system can be joined for longer run requirements or cut to suit the length of balustrade required.

- » Wall or floor mounted post option packs.
- The system is available in Aluminium or Black finish.
- » Timber fixings are included in the pack.
- » Maximum Handrail height of 100 cm
- Corner packs available to run the system seamlessly round corners or down inclines such as steps.
- » Rated internally or externally.