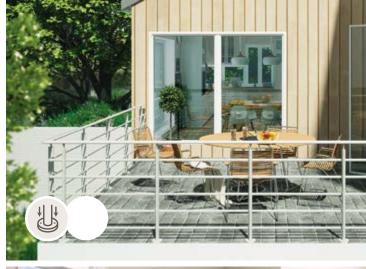

### **EXAMPLE OF CORNER KIT**

The PROVA Balustrade system is ideal for internal and external spaces and can be tailored to suit the style of your home and adaptable to your requirement. This is our premium Balustrade system which is capable of installation across flat and incline surfaces seamlessly with a range of components such as wall connectors, handrail junctions to ensure a perfect installation into any project.

- » Available in 200 cm packs also which comprises of 2 vertical posts, 8 horizontal tubes and handrail and fixings to join the system or End cap. Only add a finishing post at the end of each line of PROVA 8.
- The PROVA system is suitable for both floor and wall mounted installation.
- » In terms of colour the PROVA balustrade kit is made of polished Aluminium and the Anthracite is Aluminium, powder-coated to RAL 7016.
- » Handrail heights adjustable from 95-100cm.
- Concrete Post anchors or timber screw packs available colour capped.

### **EXAMPLE OF 4 METER BANISTER**

The PROVA Balustrade system is ideal for internal and external spaces and can be tailored to suit the style of your home and adaptable to your requirement. This is our premium Balustrade system which is capable of installation across flat and incline surfaces seamlessly with a range of components such as wall connectors, handrail junctions to ensure a perfect installation into any project.