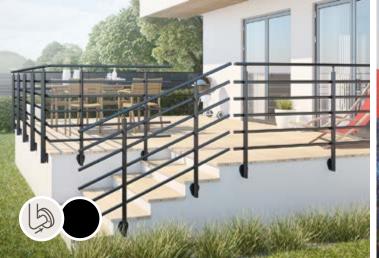

- » Available in 200 cm packs also which comprises of 2 vertical posts, 8 horizontal tubes and handrail and fixings to join the system or End cap. Only add a finishing post at the end of each line of PROVA 8.
- The PROVA system is suitable for both floor and wall mounted installation.
- » In terms of colour the PROVA balustrade kit is made of polished Aluminium and the Anthracite is Aluminium, powder-coated to RAL 7016.
- » Handrail heights adjustable from 95-100cm.
- Concrete Post anchors or timber screw packs available colour capped.

### **EXAMPLE OF 4 METER BANISTER**

The PROVA Balustrade system is ideal for internal and external spaces and can be tailored to suit the style of your home and adaptable to your requirement. This is our premium Balustrade system which is capable of installation across flat and incline surfaces seamlessly with a range of components such as wall connectors, handrail junctions to ensure a perfect installation into any project.