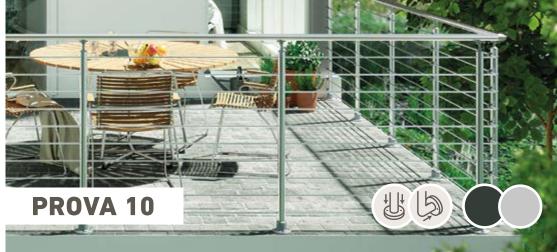

- » Available in 200 cm packs also which comprises of 2 vertical posts, 10 horizontal tubes and handrail and fixings to join the system or End cap. Only add a finishing post at the end of each line of PROVA 10.
- >> The PROVA system is suitable for both floor and wall mounted installation.
- » In terms of colour the PROVA balustrade kit is made of polished Aluminium and the Anthracite is Aluminium, powder-coated to RAL 7016.
- Handrail heights adjustable from 115-120cm in the PROVA 10.
- Concrete Post anchors or timber screw packs available colour capped.