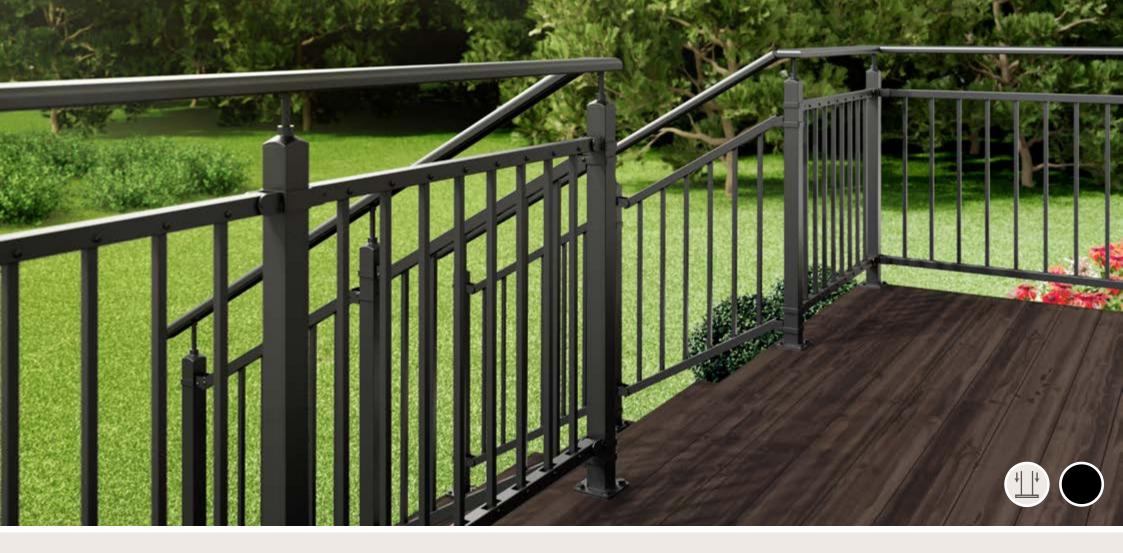

### ACADIA

### **ACADIA BALUSTRADE**

ACADIA balustrade kit is a high-quality vertical balustrade system designed for flexibility and durability. Each kit covers 1 metre, and you can extend it in 1-metre increments to fit your desired length. For UK building regulation compliance, the handrail height and vertical infill gaps (less than 100mm) are carefully designed.

- » Total height including handrail: 96.5 cm
- The aluminium construction with a black powder-coated finish (RAL 9005) ensures it is protected against abrasion and corrosion.
- Includes black, square-shaped floor-mounted posts, pre-mounted baluster section with 8 balusters, leaving only a 75mm gap. 1m handrail, 70mm wide for a comfortable grip.
- The balustrade kits can be extended in a straight line, and we offer Handrail Corner Connector 90° for angled situations.
- For stair, additional Handrail Pivot Connector is available upon request.