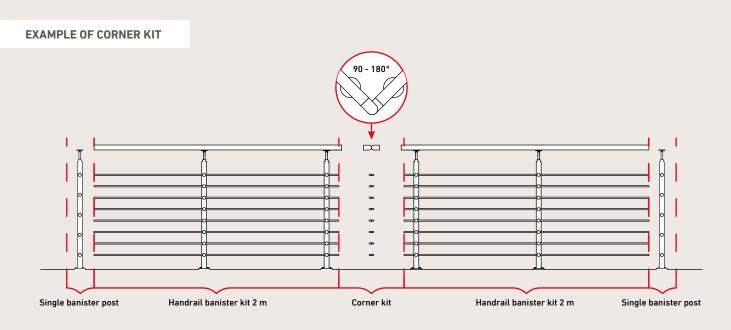

### **EXAMPLE OF CORNER KIT**

The PROVA Balustrade system is ideal for internal and external spaces and can be tailored to suit the style of your home and adaptable to your requirement. This is our premium Balustrade system which is capable of installation across flat and incline surfaces seamlessly with a range of components such as wall connectors, handrail junctions to ensure a perfect installation into any project.