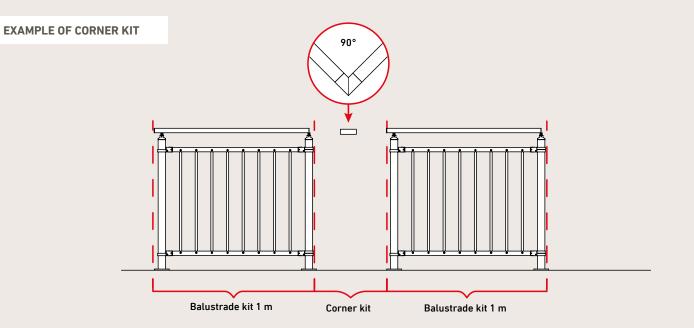

### PURE

Our PURE Balustrade system is an oval tube system available in 3 colours Titanium, Black and White.

- » Wall or floor mounted post option.
- The PURE is available in 150 cm packs comprising of 2 posts, 5 horizontal tubes and a handrail and fixings to join the system or End cap. The system can be joined for longer run requirements or cut to suit the length of balustrade required.
- » Handrail height of 100cm.
- Corner pack available to turn a maximum of 90 degrees.
- » Rated internally or externally.