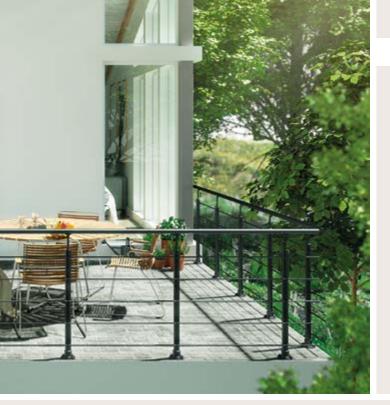

### PURE

Our PURE Balustrade system is an oval tube system available in 3 colours Titanium, Black and White.

- » Wall or floor mounted post option.
- The PURE is available in 150 cm packs comprising of 2 posts, 5 horizontal tubes and a handrail and fixings to join the system or End cap. The system can be joined for longer run requirements or cut to suit the length of balustrade required.
- » Handrail height of 100cm.
- Corner pack available to turn a maximum of 90 degrees.
- » Rated internally or externally.