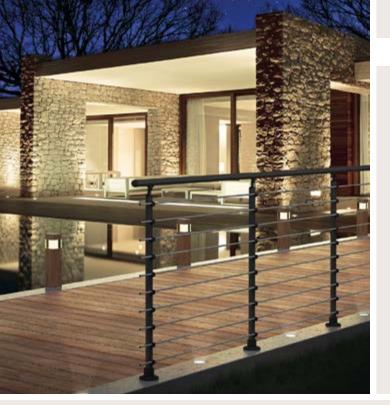

### PURE

Our PURE Balustrade system is an oval tube system available in 3 colours Titanium, Black and White.

- » Wall or floor mounted post option.
- The PURE is available in 150 cm packs comprising of 2 posts, 5 horizontal tubes and a handrail and fixings to join the system or End cap. The system can be joined for longer run requirements or cut to suit the length of balustrade required.
- » Handrail height of 100cm.
- Corner pack available to turn a maximum of 90 degrees.
- » Rated internally or externally.