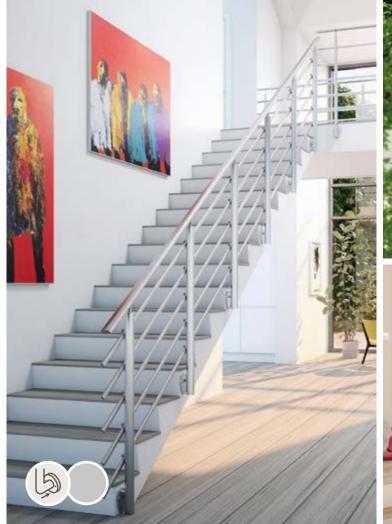

# CLEAN

The CLEAN balustrade is available in 150 cm packs which comprises of 2 vertical posts, 5 horizontal tubes and handrail and fixings to join the system or End cap. The system can be joined for longer run requirements or cut to suit the length of balustrade required.

- » Wall or floor mounted post option packs.
- The system is available in Aluminium or Black finish.
- » Timber fixings are included in the pack.
- » Maximum Handrail height of 100 cm
- Corner packs available to run the system seamlessly round corners or down inclines such as steps.
- » Rated internally or externally.

### **EXAMPLE OF 4.5 METER BANISTER**