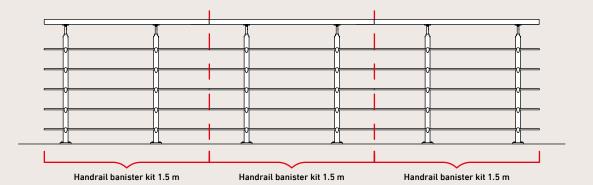

# CLEAN

The CLEAN balustrade is available in 150 cm packs which comprises of 2 vertical posts, 5 horizontal tubes and handrail and fixings to join the system or End cap. The system can be joined for longer run requirements or cut to suit the length of balustrade required.

- » Wall or floor mounted post option packs.
- The system is available in Aluminium or Black finish.
- » Timber fixings are included in the pack.
- » Maximum Handrail height of 100 cm
- Corner packs available to run the system seamlessly round corners or down inclines such as steps.
- » Rated internally or externally.

### **EXAMPLE OF 4.5 METER BANISTER**