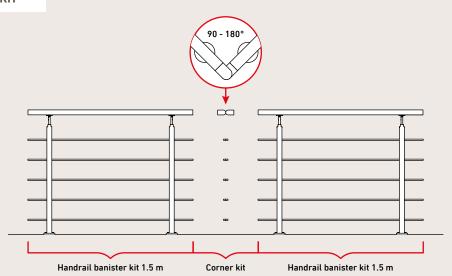

### **EXAMPLE OF CORNER KIT**

The PROVA Balustrade system is ideal for internal and external spaces and can be tailored to suit the style of your home and adaptable to your requirement. This is our premium Balustrade system which is capable of installation across flat and incline surfaces seamlessly with a range of components such as wall connectors, handrail junctions to ensure a perfect installation into any project.