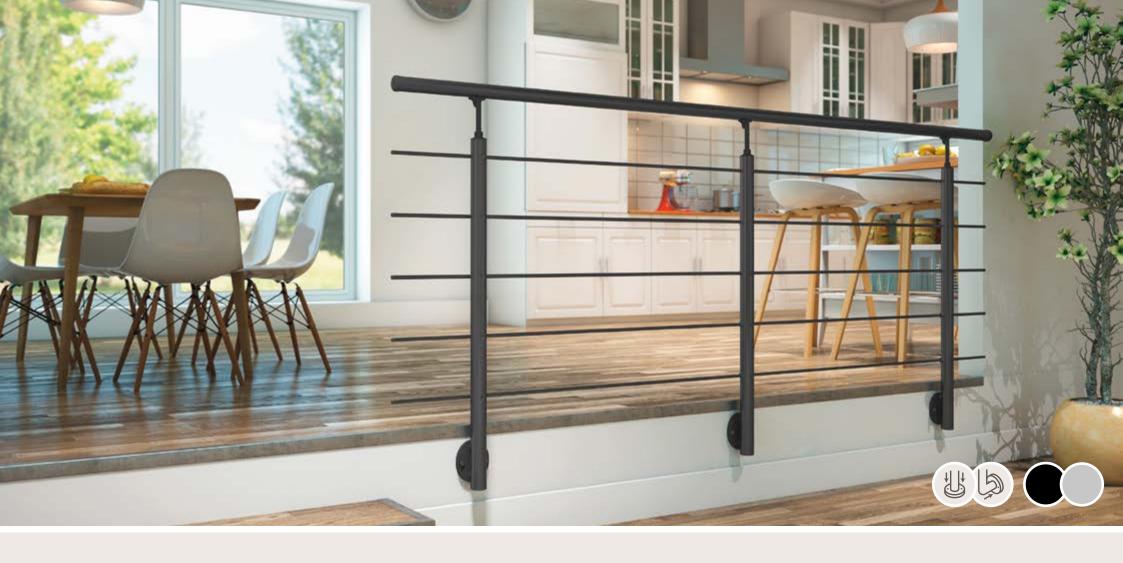

# CLEAN

The CLEAN balustrade is available in 150 cm packs which comprises of 2 vertical posts, 5 horizontal tubes and handrail and fixings to join the system or End cap. The system can be joined for longer run requirements or cut to suit the length of balustrade required.

- » Wall or floor mounted post option packs.
- The system is available in Aluminium or Black finish.
- » Timber fixings are included in the pack.
- » Maximum Handrail height of 100 cm
- Corner packs available to run the system seamlessly round corners or down inclines such as steps.
- » Rated internally or externally.