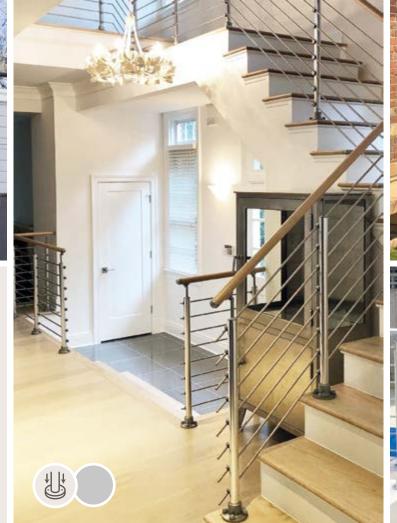

### PURE

Our PURE Balustrade system is an oval tube system available in 3 colours Titanium, Black and White.

- » Wall or floor mounted post option.
- The PURE is available in 150 cm packs comprising of 2 posts, 5 horizontal tubes and a handrail and fixings to join the system or End cap. The system can be joined for longer run requirements or cut to suit the length of balustrade required.
- » Handrail height of 100cm.
- Corner pack available to turn a maximum of 90 degrees.
- » Rated internally or externally.