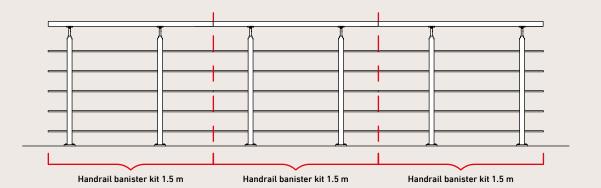

### BALUSTRADE SYSTEMS

FIVE EXCITING QUALITY SYSTEMS FROM DOLLE

### BALUSTRADE SYSTEMS













# CLEAN





The CLEAN balustrade is available in 150 cm packs which comprises of 2 vertical posts, 5 horizontal tubes and handrail and fixings to join the system or End cap. The system can be joined for longer run requirements or cut to suit the length of balustrade required.

- » Wall or floor mounted post option packs.
- The system is available in Aluminium or Black finish.
- » Timber fixings are included in the pack.
- » Maximum Handrail height of 100 cm
- Corner packs available to run the system seamlessly round corners or down inclines such as steps.
- » Rated internally or externally.











### **EXAMPLE OF 4.5 METER BANISTER**



### **EXAMPLE OF CORNER KIT**









The PROVA Balustrade system is ideal for internal and external spaces and can be tailored to suit the style of your home and adaptable to your requirement. This is our premium Balustrade system which is capable of installation across flat and incline surfaces seamlessly with a range of components such as wall connectors, handrail junctions to ensure a perfect installation into any project.

- » Available in 200 cm packs also which comprises of 2 vertical posts, 8 horizontal tubes and handrail and fixings to join the system or End cap. Only add a finishing post at the end of each line of PROVA 8.
- The PROVA system is suitable for both floor and wall mounted installation.
- » In terms of colour the PROVA balustrade kit is made of polished Aluminium a