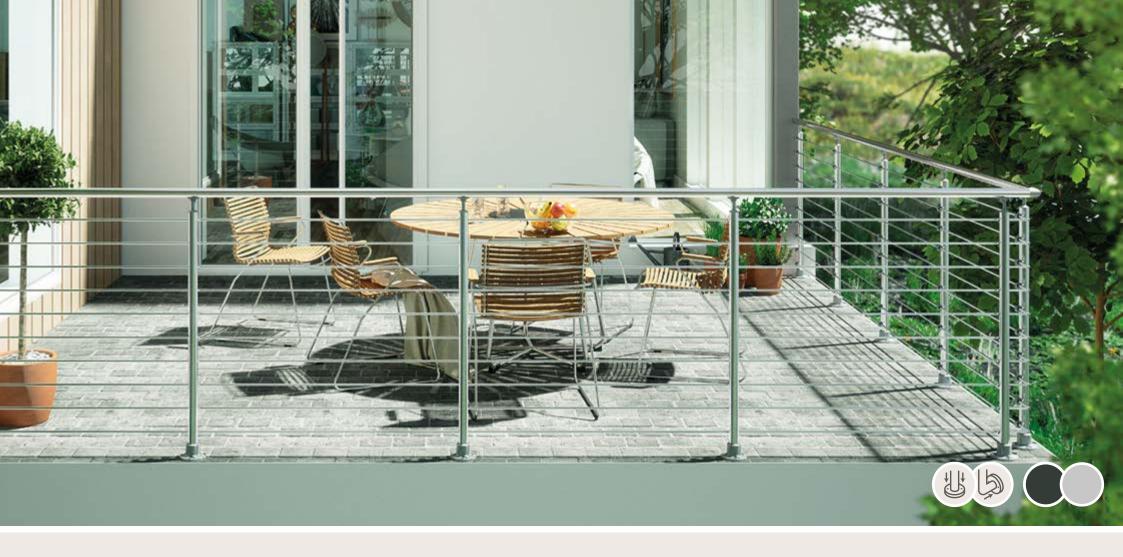

### PURE

Our PURE Balustrade system is an oval tube system available in 3 colours Titanium, Black and White.

- » Wall or floor mounted post option.
- The PURE is available in 150 cm packs comprising of 2 posts, 5 horizontal tubes and a handrail and fixings to join the system or End cap. The system can be joined for longer run requirements or cut to suit the length of balustrade required.
- » Handrail height of 100cm.
- Corner pack available to turn a maximum of 90 degrees.
- » Rated internally or externally.