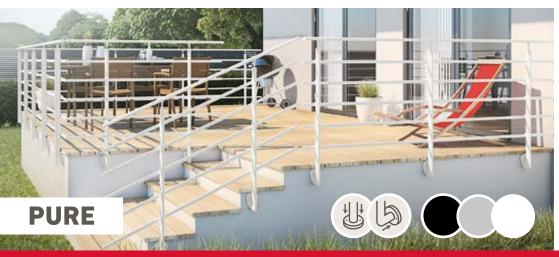

### PURE

Our PURE Balustrade system is an oval tube system available in 3 colours Titanium, Black and White.

- » Wall or floor mounted post option.
- The PURE is available in 150 cm packs comprising of 2 posts, 5 horizontal tubes and a handrail and fixings to join the system or End cap. The system can be joined for longer run requirements or cut to suit the length of balustrade required.
- » Handrail height of 100cm.
- Corner pack available to turn a maximum of 90 degrees.
- » Rated internally or externally.