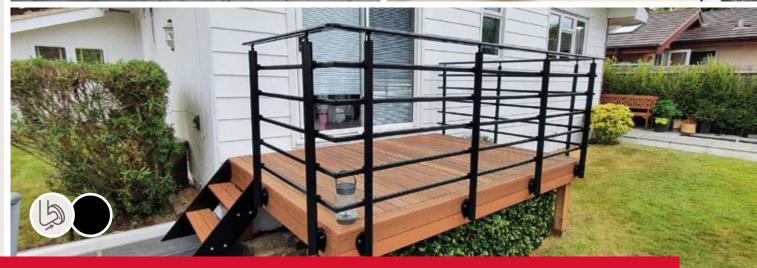

### ACADIA

### **ACADIA BALUSTRADE**

ACADIA balustrade kit is a high-quality vertical balustrade system designed for flexibility and durability. Each kit covers 1 metre, and you can extend it in 1-metre increments to fit your desired length. For UK building regulation compliance, the handrail height and vertical infill gaps (less than 100mm) are carefully designed.

- » Total height including handrail: 96.5 cm
- The aluminium construction with a black powder-coated finish (RAL 9005) ensures it is protected against abrasion and corrosion.
- Includes black, square-shaped floor-mounted posts, pre-mounted baluster section with 8 balusters, leaving only a 75mm gap. 1m handrail, 70mm wide for a comfortable grip.
- The balustrade kits can be extended in a straight line, and we offer Handrail Corner Connector 90° for angled situations.
- For stair, additional Handrail Pivot Connector is available upon request.

### **EXAMPLE OF 3 METER BANISTER**