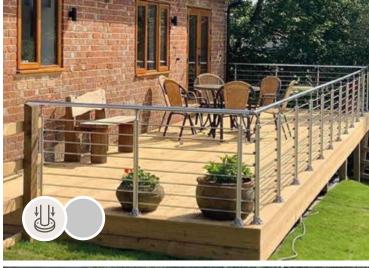

- » Available in 200 cm packs also which comprises of 2 vertical posts, 8 horizontal tubes and handrail and fixings to join the system or End cap. Only add a finishing post at the end of each line of PROVA 8.
- The PROVA system is suitable for both floor and wall mounted installation.
- » In terms of colour the PROVA balustrade kit is made of polished Aluminium and the Anthracite is Aluminium, powder-coated to RAL 7016.
- » Handrail heights adjustable from 95-100cm.
- Concrete Post anchors or timber screw packs available colour capped.

### **EXAMPLE OF 4 METER BANISTER**

The PROVA Balustrade system is ideal for internal and external spaces and can be tailored to suit the style of your home and adaptable to your requirement. This is our premium Balustrade system which is capable of installation across flat and incline surfaces seamlessly with a range of components such as wall connectors, handrail junctions to ensure a perfect installation into any project.