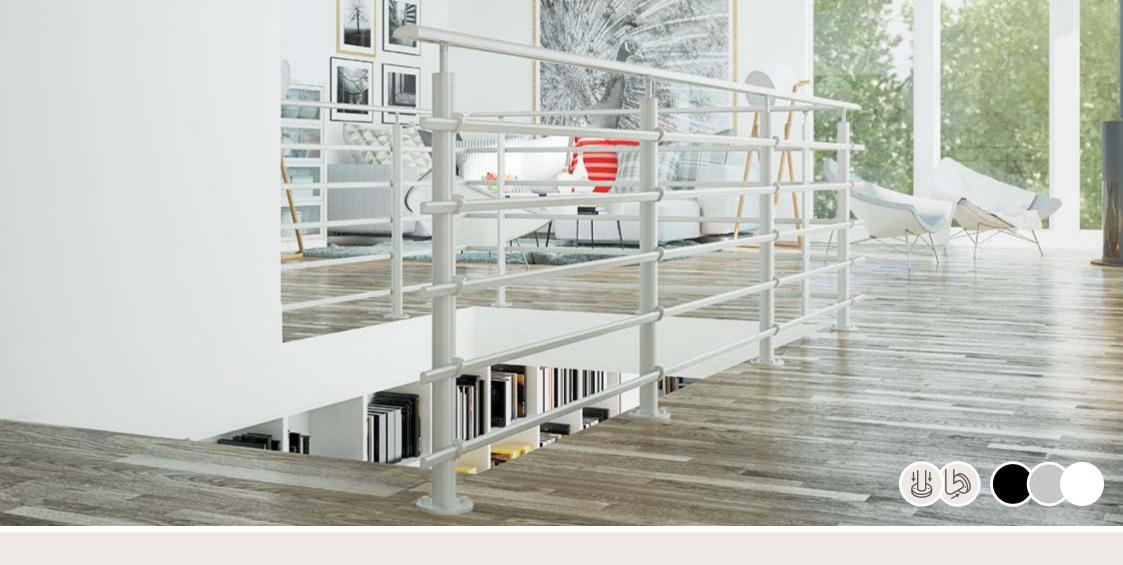

# CLEAN

The CLEAN balustrade is available in 150 cm packs which comprises of 2 vertical posts, 5 horizontal tubes and handrail and fixings to join the system or End cap. The system can be joined for longer run requirements or cut to suit the length of balustrade required.

- » Wall or floor mounted post option packs.
- The system is available in Aluminium or Black finish.
- » Timber fixings are included in the pack.
- » Maximum Handrail height of 100 cm
- Corner packs available to run the system seamlessly round corners or down inclines such as steps.
- » Rated internally or externally.