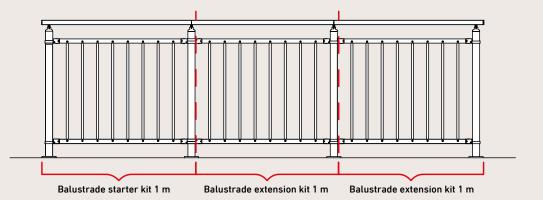

### **ACADIA BALUSTRADE**

ACADIA balustrade kit is a high-quality vertical balustrade system designed for flexibility and durability. Each kit covers 1 metre, and you can extend it in 1-metre increments to fit your desired length. For UK building regulation compliance, the handrail height and vertical infill gaps (less than 100mm) are carefully designed.

- » Total height including handrail: 96.5 cm
- The aluminium construction with a black powder-coated finish (RAL 9005) ensures it is protected against abrasion and corrosion.
- Includes black, square-shaped floor-mounted posts, pre-mounted baluster section with 8 balusters, leaving only a 75mm gap. 1m handrail, 70mm wide for a comfortable grip.
- The balustrade kits can be extended in a straight line, and we offer Handrail Corner Connector 90° for angled situations.
- For stair, additional Handrail Pivot Connector is available upon request.