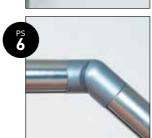

EQUALIZER for wall and floor mounting, to even out inclined planes. Quantity 1

ACRYLIC GLASS CLIP for mounting acrylic glass on stainless steel tubes. Quantity 4

TUBE JUNCTION for stainless steel tubes Angle juction bracket for PA5 tube