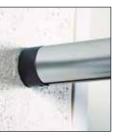

ALU MINIUM HANDRAIL D: 40 mm Length: 2000 mm

STAINLESS STEEL TUBES D: 10 mm Length: 2000 mm (incl. plastic end caps)

BRACKET FOR HANDRAIL JUNCTION infinitely adjustable for aluminium handrail

END CAP for aluminium or wooden handrail

PS 8

WALL CONNECTION for aluminium handrail, or to link two handrails

WALL FITTING for fitting a handrail to the wall

WALL CONNECTION for stainless steel tubes Quantity 8 or 10

SPACER suitable for wall fixing where stairs jut out (47 mm)Quantity 2 suitable for wall fixing where stairs jut out (72 mm)Quantity 4