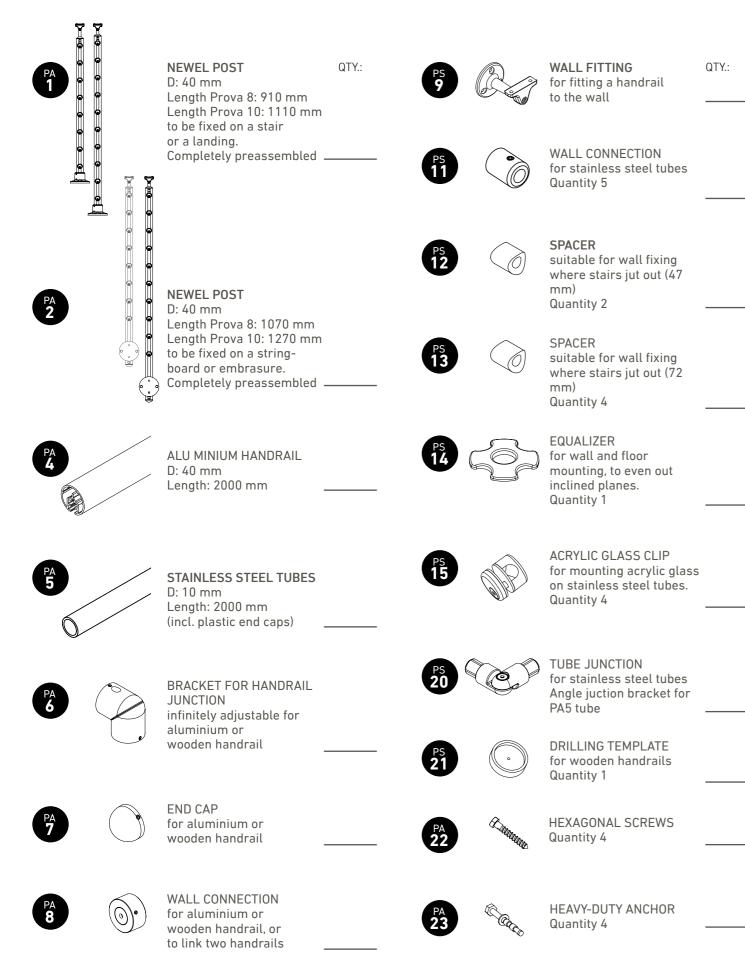

## **FLEXIBLE SOLUTION**

**NEWEL POST** D: 40 mm Length: 910 mm to be fixed on a stair or a landing. Completely preassembled

Length: 1070 mm to be fixed on a stringboard or embrasure. Completely preassembled

ALU MINIUM HANDRAIL D: 40 mm Length: 2000 mm

STAINLESS STEEL TUBES D: 10 mm Length: 2000 mm (incl. plastic end caps)

BRACKET FOR HANDRAIL JUNCTION infinitely adjustable for aluminium handrail

END CAP for aluminium or wooden handrail

PS 8

WALL CONNECTION for aluminium handrail, or to link two handrails

WALL FITTING for fitting a handrail to the wall

WALL CONNECTION for stainless steel tubes Quantity 8 or 10

SPACER suitable for wall fixing where stairs jut out (47 mm)Quantity 2 suitable for wall fixing where stairs jut out (72 mm)Quantity 4

EQUALIZER for wall and floor mounting, to even out inclined planes. Quantity 1

ACRYLIC GLASS CLIP for mounting acrylic glass on stainless steel tubes. Quantity 4

TUBE JUNCTION for stainless steel tubes Angle juction bracket for PA5 tube

## LIST OF ITEMS

Prova Alu is an elegant and modern system of easily installed railings for stairs, balconies and terraces.

The unique style is due to using high-quality materials such as aluminium and stainless components.