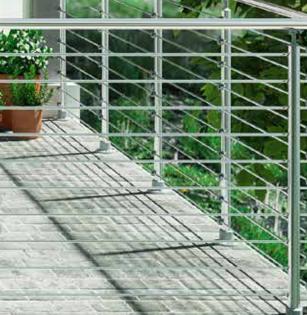

#### **WEATHERPROOF**

The Prova System is made of aluminium and stainless steel. All components (except wooden handrails) are suitable for interior and exterior use.

### DESIGN

Anodised aluminium handrails, stainless steel tubes and aluminium parts lacquered in RAL tone 9006 give the Prova System a modern look.

## BANISTER SYSTEM INTERNALLY AND EXTERNALLY RATED