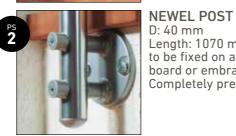

## **FLEXIBLE SOLUTION**

**NEWEL POST** D: 40 mm Length: 910 mm to be fixed on a stair or a landing. Completely preassembled

Length: 1070 mm to be fixed on a stringboard or embrasure. Completely preassembled