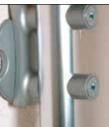

PS 8

WALL CONNECTION for aluminium handrail, or to link two handrails

WALL FITTING for fitting a handrail to the wall

WALL CONNECTION for stainless steel tubes Quantity 8 or 10

SPACER suitable for wall fixing where stairs jut out (47 mm)Quantity 2 suitable for wall fixing where stairs jut out (72 mm)Quantity 4

EQUALIZER for wall and floor mounting, to even out inclined planes. Quantity 1

ACRYLIC GLASS CLIP for mounting acrylic glass on stainless steel tubes. Quantity 4

TUBE JUNCTION for stainless steel tubes Angle juction bracket for PA5 tube