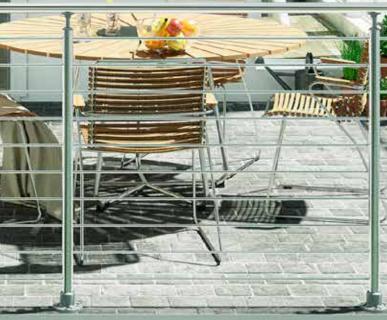

### VERSATILE

The Prova System can be used for banisters, balconies and handrails.

#### **WEATHERPROOF**

The Prova System is made of aluminium and stainless steel. All components (except wooden handrails) are suitable for interior and exterior use.

### DESIGN

Anodised aluminium handrails, stainless steel tubes and aluminium parts lacquered in RAL tone 9006 give the Prova System a modern look.