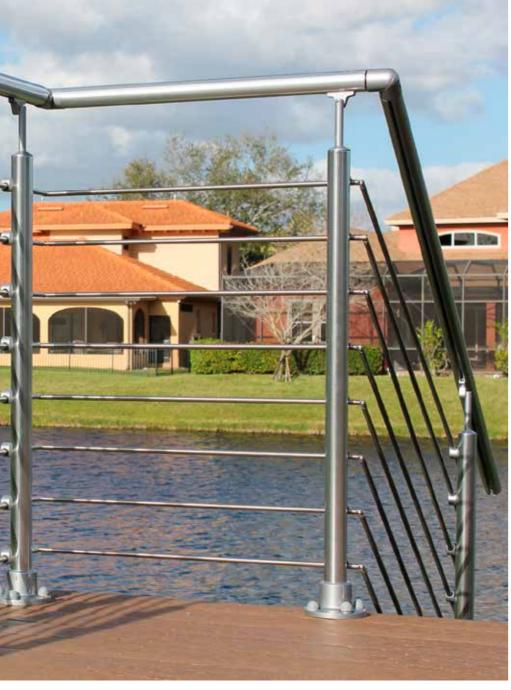

## **FLEXIBLE SOLUTION**

**NEWEL POST** D: 40 mm Length: 910 mm to be fixed on a stair or a landing. Completely preassembled

Length: 1070 mm to be fixed on a stringboard or embrasure. Completely preassembled

ALU MINIUM HANDRAIL D: 40 mm Length: 2000 mm

STAINLESS STEEL TUBES D: 10 mm Length: 2000 mm (incl. plastic end caps)

BRACKET FOR HANDRAIL JUNCTION infinitely adjustable for aluminium handrail

END CAP for aluminium or wooden handrail

PS 8

WALL CONNECTION for aluminium handrail, or to link two handrails

WALL FITTING for fitting a handrail to the wall

WALL CONNECTION for stainless steel tubes Quantity 8 or 10

SPACER suitable for wall fixing where stairs jut out (47 mm)Quantity 2 suitable for wall fixing where stairs jut out (72 mm)Quantity 4

EQUALIZER for wall and floor mounting, to even out inclined planes. Quantity 1

ACRYLIC GLASS CLIP for mounting acrylic glass on stainless steel tubes. Quantity 4

TUBE JUNCTION for stainless steel tubes Angle juction bracket for PA5 tube