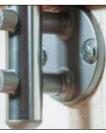

## **FLEXIBLE SOLUTION**

**NEWEL POST** D: 40 mm Length: 910 mm to be fixed on a stair or a landing. Completely preassembled

Length: 1070 mm to be fixed on a stringboard or embrasure. Completely preassembled

PS 8

WALL CONNECTION for aluminium handrail, or to link two handrails

WALL FITTING for fitting a handrail to the wall

WALL CONNECTION for stainless steel tubes Quantity 8 or 10

SPACER suitable for wall fixing where stairs jut out (47 mm)Quantity 2 suitable for wall fixing where stairs jut out (72 mm)Quantity 4