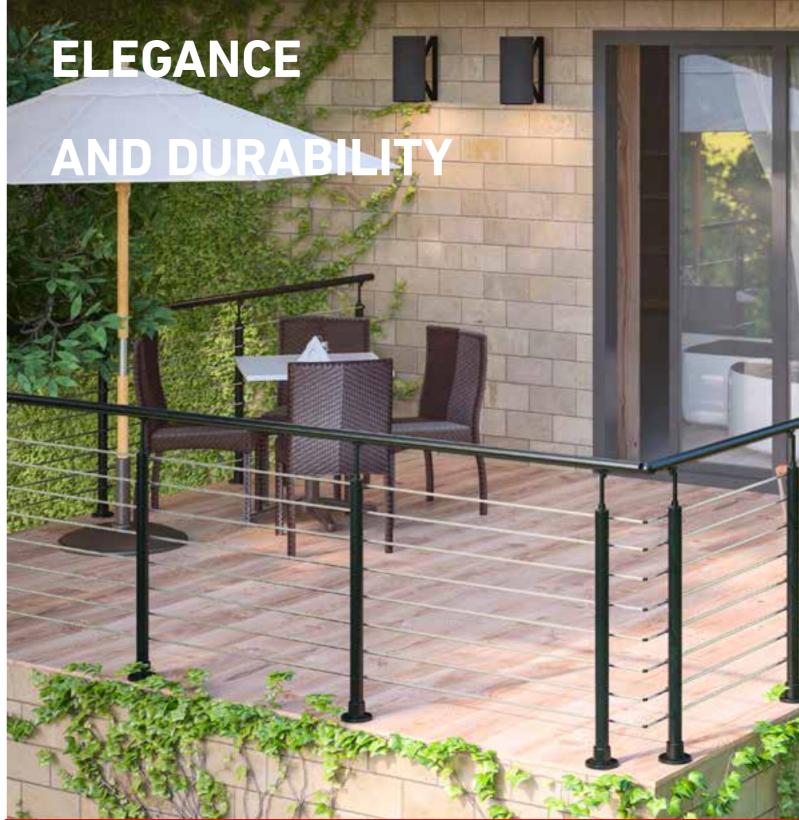

# BANISTER SYSTEM FOR INDOR AND OUTDOOR USE

### VERSATILE

The Prova System can be used for banisters, balconies and handrails.

#### **WEATHERPROOF**

The Prova System is made of aluminium and stainless steel. All components (except wooden handrails) are suitable for interior and exterior use.

### DESIGN

Anodised aluminium handrails, stainless steel tubes and aluminium parts lacquered in RAL tone 9006 give the Prova System a modern look.