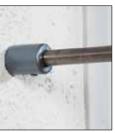

PS 8

WALL CONNECTION for aluminium handrail, or to link two handrails

WALL FITTING for fitting a handrail to the wall

WALL CONNECTION for stainless steel tubes Quantity 8 or 10

SPACER suitable for wall fixing where stairs jut out (47 mm)Quantity 2 suitable for wall fixing where stairs jut out (72 mm)Quantity 4