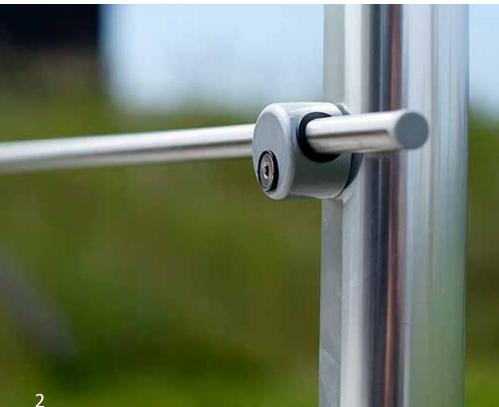

PS 8

WALL CONNECTION for aluminium handrail, or to link two handrails

WALL FITTING for fitting a handrail to the wall

WALL CONNECTION for stainless steel tubes Quantity 8 or 10

SPACER suitable for wall fixing where stairs jut out (47 mm)Quantity 2 suitable for wall fixing where stairs jut out (72 mm)Quantity 4

EQUALIZER for wall and floor mounting, to even out inclined planes. Quantity 1

ACRYLIC GLASS CLIP for mounting acrylic glass on stainless steel tubes. Quantity 4

TUBE JUNCTION for stainless steel tubes Angle juction bracket for PA5 tube